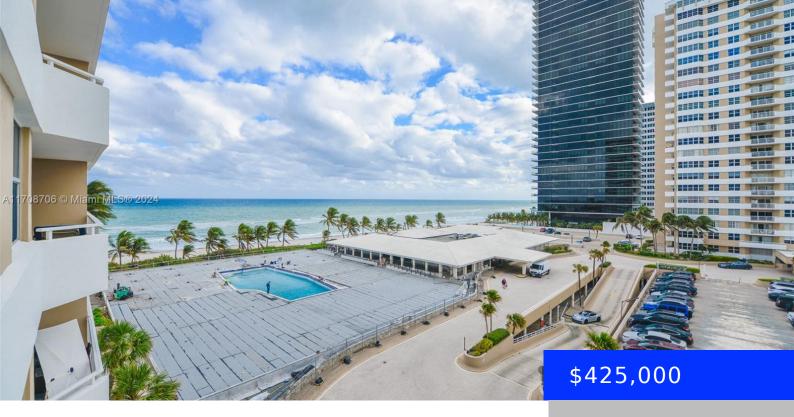

## 1950 OCEAN DR, HALLANDALE BEACH, FL, 33009

https://ritterproperties.com

DISCOVER COASTAL LIVING AT ITS BEST IN THIS BEAUTIFULLY REMODELED 1-BEDROOM UNIT IN THE HEMISPHERES. LOCATED IN ONE OF THE MOST DESIRED LINES IN THE BUILDING, THIS COZY HOME FEATURES AN OPEN KITCHEN, TILE FLOORS, AND A SOUTH EXPOSURE THAT SHOWCASES STUNNING OCEAN VIEWS. FULLY FURNISHED AND MOVE-IN READY, THIS UNIT OFFERS THE PERFECT BLEND [...]

## **Basics**

**Type:** Residential **Status:** Active

**Bedrooms: 1** bed **Bathrooms: 1** bath

Half baths: 1 half bath Area: 870 sq ft

Lot size, sq ft: 0 sq ft SubdivisionName: HEMISPHERES CONDO

**ListOfficeName:** Compass Florida, LLC. **View:** Ocean View

## **Building Details**

**Cooling features:** Central Air **Year built:** 1971

ArchitecturalStyle: High Rise NewConstructionYN: No

**Building Name:** HEMISPHERES CONDO **Exterior material:** CBS Construction

## **Amenities & Features**

Features: Walk-In Closet(s)

Security Features: Card Entry, Lobby Secured

Amenities: Electric Range, Refrigerator ExteriorFeatures: Tennis Court(s)

Waterfront available: Yes GarageYN: No
AttachedGarageYN: No CoolingYN: Yes
PoolPrivateYN: No FireplaceYN: No