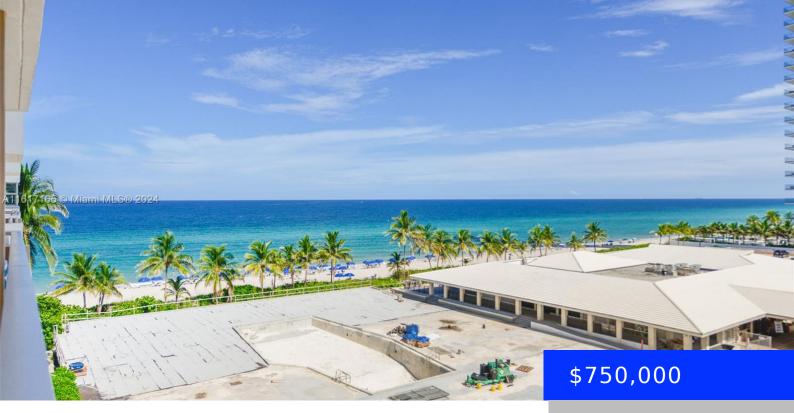

## **1950 OCEAN DR, HALLANDALE BEACH, FL,** 33009

https://ritterproperties.com

GORGEOUS 2 BEDROOMS, 2 BATHS APARTMENT WITH OCEAN VIEW IN THE HEMISPHERES CONDOMINIUM. THE UNIT IS REMODELED, FURNISHED AND IS READY FOR YOU. THE AMENITIES INCLUDE: 2 MINI MARKETS, 2 FINE DINING RESTAURANTS, 2 GYMS, A POOL, TENNIS COURTS, PIKCLEBALL, BEACH SERVICE ETC. CALL LISTING AGENT.

## Basics

Date added: Added 2 months ago Type: Residential Bedrooms: 2 beds Half baths: 0 half baths Lot size, sq ft: 0 sq ft ListOfficeName: Compass Florida, LLC. UnitNumber: 5G EntryLevel: 5 Category: Condominium Status: Active Bathrooms: 2 baths Area: 1240 sq ft SubdivisionName: HEMISPHERES CONDO View: Ocean View ListAOR: Miami Association of REALTORS® MLS ID: A11617165

## **Amenities & Features**

Features: Closet Cabinetry, Walk-In Closet(s) Amenities: Dishwasher Waterfront available: Yes AttachedGarageYN: No PoolPrivateYN: No Security Features: Lobby Secured ExteriorFeatures: Open Balcony GarageYN: No CoolingYN: Yes FireplaceYN: No