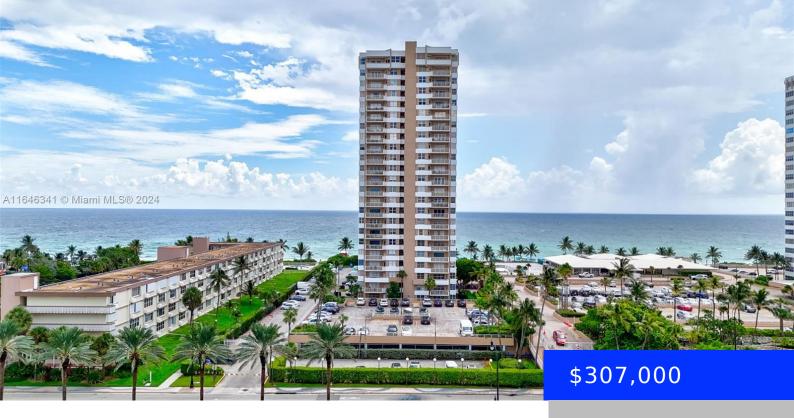

## 1950 OCEAN DR, HALLANDALE BEACH, FL, 33009

https://ritterproperties.com

Experience luxury living in this spacious unit boasting breathtaking OCEANVIEW. Enjoy DIRECT BEACH ACCESS and a wealth of RESORT-STYLE AMENETIES: including on-site restaurants, 24-hour SECURITY, parking, TWO POOLS with a kiddie pool, an oceanside café, a hair salon, sauna, tennis courts, and a GYM. Perfectly situated just minutes from the Diplomat Golf Club, Gulfstream Park, [...]

## **Basics**

**Type:** Residential **Status:** Active

**Bedrooms: 1** bed **Bathrooms: 1** bath

Half baths: 1 half bath Area: 870 sq ft

Lot size, sq ft: 0 sq ft SubdivisionName: HEMISPHERES CONDO

**ListOfficeName:** All One Realty **View:** Ocean View