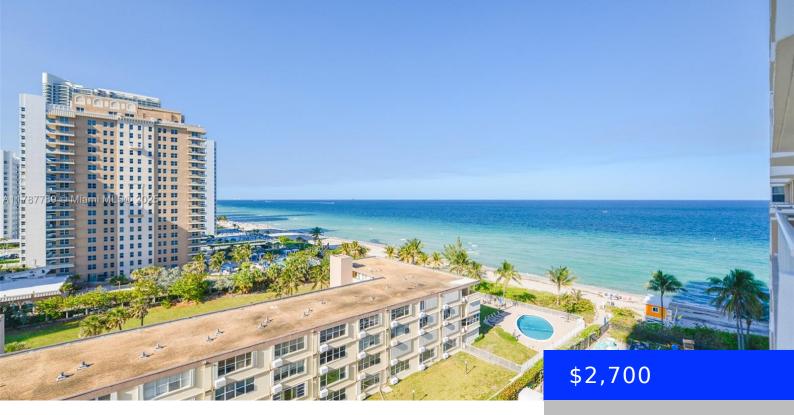

## **1950 OCEAN DR, HALLANDALE BEACH, FL,** 33009

https://ritterproperties.com

1 BEDROOM AND 1 1/2 BATHROOMS RENTAL APARTMENT WITH BEAUTIFUL VIEW, PARTIALLY FURNISHED. THE HEMISPHERES IS A FULL SERVICE BUILDING WITH NUMEROUS AMENITIES: BEACH SERVICE, 2 GYMS, 2 FINE DINING RESTAURANTS, 2 MINI MARTS AND MUCH MORE! CALL LISTING AGENT.

## Basics

Date added: Added 2 days ago Type: Residential Lease Bedrooms: 1 bed Half baths: 1 half bath Lot size, sq ft: 0 sq ft LeaseTerm: 12 Months View: Ocean ListAOR: Miami Association of REALTORS® MLS ID: A11787789 Category: Condominium Status: Active Bathrooms: 1 bath Area: 870 sq ft SubdivisionName: HEMISPHERES CONDO ListOfficeName: Compass Florida, LLC. UnitNumber: 9B EntryLevel: 9