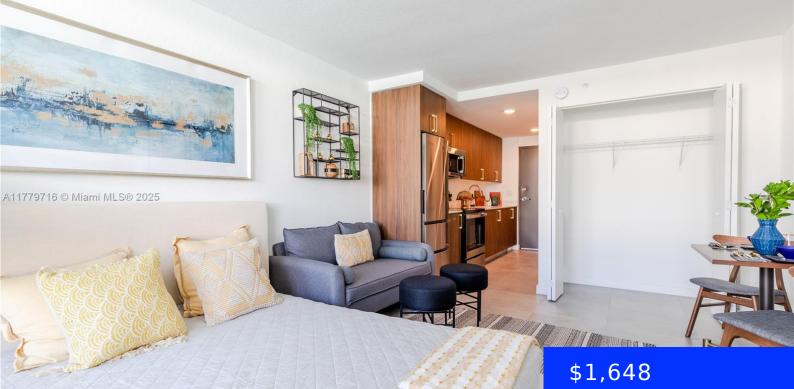

## 1950 49TH ST, HIALEAH, FL, 33012

https://ritterproperties.com

Our studio residences are designed to provide a comfortable living space for people who prioritize efficiency and simplicity. Apartment features include modern kitchens with a full appliance package, ceramic tile throughout, ample closet space and private balconies. The common areas are where the community comes to life with a resident lounge, resort-style pool with cabanas, [...]

## Basics

| Date added: Added 1 week ago     | Category: Multi Family                       |
|----------------------------------|----------------------------------------------|
| Type: Residential Lease          | Status: Pending                              |
| Bedrooms: 0 beds                 | Bathrooms: 1 bath                            |
| Half baths: 0 half baths         | Lot size, sq ft: 0 sq ft                     |
| SubdivisionName: Alture Westland | ListOfficeName: Estate Realty Partners, LLC. |
| UnitNumber: 232                  | ListAOR: Miami Association of REALTORS®      |
| EntryLevel: 2                    | MLS ID: A11779716                            |