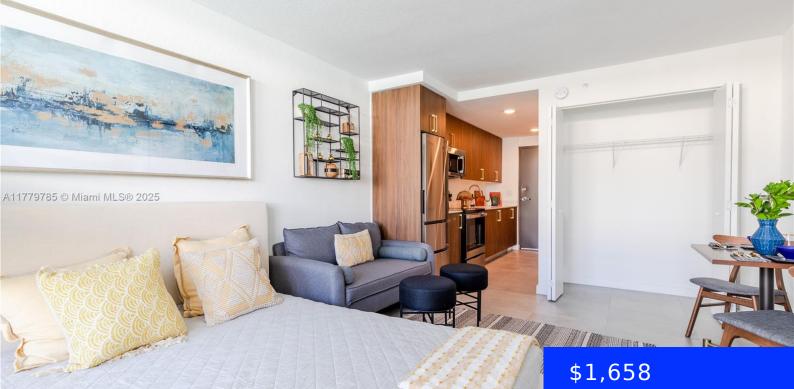

## 1950 49TH ST, HIALEAH, FL, 33012

https://ritterproperties.com

Our studio residences are designed to provide a comfortable living space for people who prioritize efficiency and simplicity. Apartment features include modern kitchens with a full appliance package, ceramic tile throughout, ample closet space and private balconies. The common areas are where the community comes to life with a resident lounge, resort-style pool with cabanas, [...]

## Basics

| Date added: Added 1 week ago     | Category: Multi Family                       |
|----------------------------------|----------------------------------------------|
| Type: Residential Lease          | Status: Pending                              |
| Bedrooms: 0 beds                 | Bathrooms: 1 bath                            |
| Half baths: 0 half baths         | Lot size, sq ft: 0 sq ft                     |
| SubdivisionName: Alture Westland | ListOfficeName: Estate Realty Partners, LLC. |
| UnitNumber: 328                  | ListAOR: Miami Association of REALTORS®      |
| EntryLevel: 3                    | MLS ID: A11779785                            |