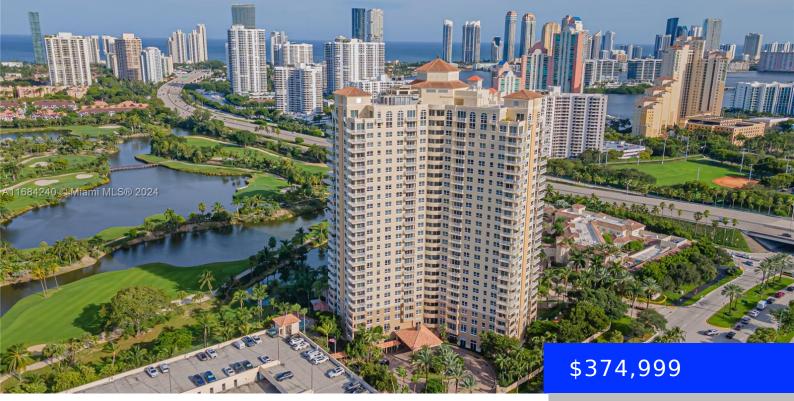

### **19501 COUNTRY CLUB DR, AVENTURA, FL,** 33180

https://ritterproperties.com

MUST SEE!!! Luxury Building, 1 Bedroom 1 Bath in the heart of Aventura with Breathtaking Ocean and Golf Views. Washer and Dryer in the unit. Turnberry on Green is across the street from Aventura Mall. Tons of closet space. High impact windows throughout with incredible amenities that include 2 pools, gym, BBQ area, 24 security/lobby [...]

## Basics

| Date added: Added 4 weeks ago           | Category: Condominium                      |
|-----------------------------------------|--------------------------------------------|
| Type: Residential                       | Status: Active                             |
| Bedrooms: 1 bed                         | Bathrooms: 1 bath                          |
| Half baths: 0 half baths                | <b>Area: 860</b> sq ft                     |
| Lot size, sq ft: 0 sq ft                | SubdivisionName: TURNBERRY ON THE GREEN CO |
| ListOfficeName: United Realty Group Inc | GarageSpaces: 1                            |
| View: Golf View, Ocean View             | UnitNumber: 2201                           |
| ListAOR: Miami Association of REALTORS® | EntryLevel: 22                             |
| MLS ID: A11684240                       |                                            |

# **Building Details**

Cooling features: Central Air ArchitecturalStyle: High Rise Building Name: TURNBERRY ON THE GREEN Heating: Central Year built: 2002 NewConstructionYN: No Exterior material: CBS Construction Parking: 1 Space