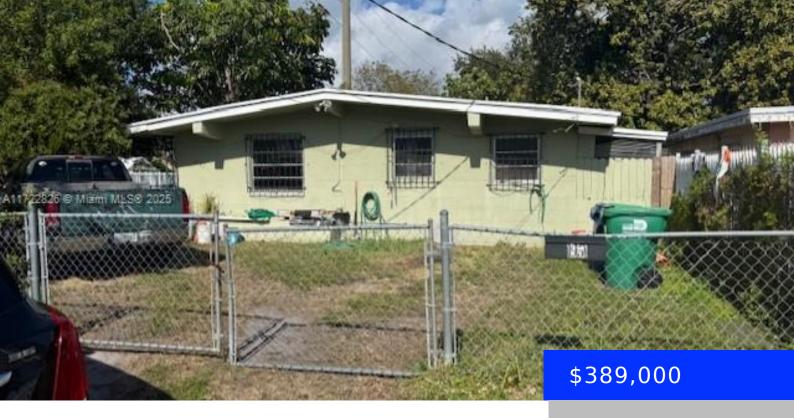

## 1951 68TH ST, MIAMI, FL, 33147

https://ritterproperties.com

GOOD STARTER CORNER HOME, GREAT FOR FIRST HOME BUYER. BIG YARD FOR YOUR TRUCK, QUITE NEIGHBORHOOD

- 3 heds
- 1 bath
- Residential
- Single Family Residence
- Active
- 992 sq ft

## **Basics**

Date added: Added 22 hours ago

**Type:** Residential **Bedrooms: 3** beds

Half baths: 0 half baths

Lot size, sq ft: 5208 sq ft

**ListOfficeName:** Active Community Realty

**ListAOR:** Miami Association of REALTORS®

Category: Single Family Residence

**Status:** Active

Bathrooms: 1 bath

**Area: 992** sq ft

SubdivisionName: ORANGE RIDGE EAST

View: None

**MLS ID:** A11722826

## **Building Details**

Cooling features: Central Air

ArchitecturalStyle: Detached, One Story

**Building Name:** ORANGE RIDGE EAST

Roof: Shingle

Parking: Driveway

Year built: 1959

**NewConstructionYN:** No

**Exterior material:** CBS Construction

**Heating:** Central, Electric