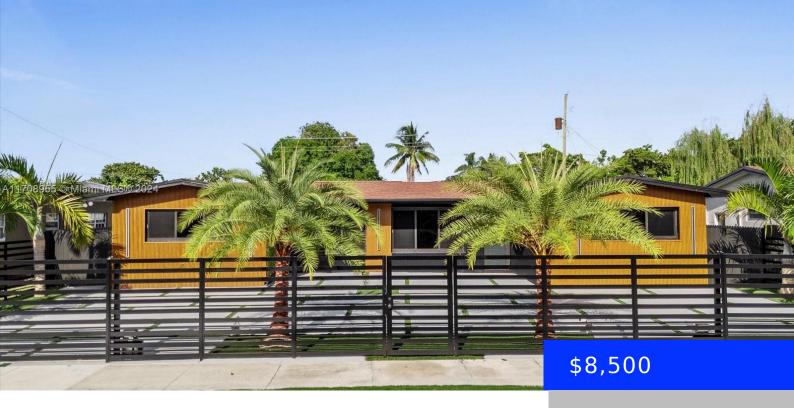

## 19511 18TH PL, MIAMI, FL, 33179

https://ritterproperties.com

BEST DEAL IN TOWN! Welcome to 19511 NE 18th Place, a masterpiece of modern luxury in the prestigious Skylake community. This fully renovated 5-bedroom, 3-bathroom home boasts stunning curb appeal, featuring a sleek new driveway, premium indoor and outdoor lighting, and a gated entrance for enhanced privacy and security. Inside, every detail has been meticulously [...]

- 5 heds
- 3 haths
- Residential Lease
- Single Family Residence
- Active
- 1970 sq ft

## **Basics**

**Date added:** Added 3 weeks ago 

Category: Single Family Residence

**Type:** Residential Lease **Status:** Active

**Bedrooms: 5** beds **Bathrooms: 3** baths

Half baths: 0 half baths Area: 1970 sq ft

Lot size, sq ft: 7500 sq ft SubdivisionName: GREYKNOLL ESTATES

**LeaseTerm:** 1 Year With Renewal Option **ListOfficeName:** Haute Real Estate, Inc.

GarageSpaces: 3 View: Garden

**ListAOR:** Miami Association of REALTORS® **MLS ID:** A11708955

## **Building Details**

**Cooling features:** Central Air **Year built:** 1959

ArchitecturalStyle: First Floor Entry NewConstructionYN: No

**Building Name:** GREYKNOLL ESTATES **Roof:** Shingle

**Heating:** Central **Parking:** Circular Driveway