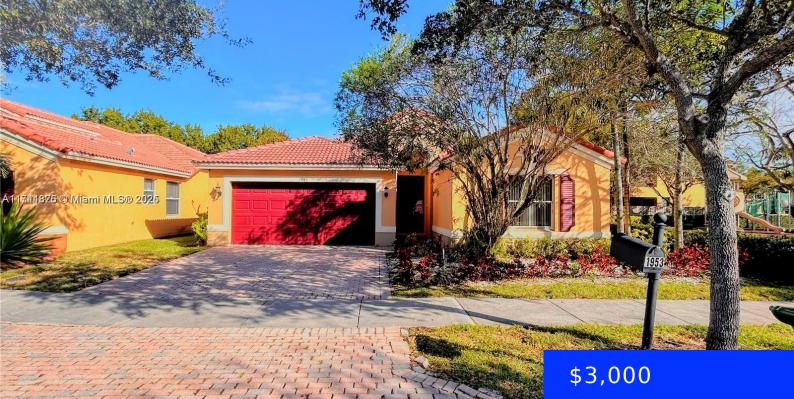

## 1953 4TH CT, HOMESTEAD, FL, 33033

https://ritterproperties.com

Discover this beautiful 3-bedroom, 2-bathroom home in the highly sought-after Grenada Estates Community! Key Features: Spacious living & dining areas. Fully equipped kitchen with an island and ample cabinet storage. Large primary suite with a walk-in closet and an ensuite bath featuring dual sinks, a soaking tub, and a separate shower. Two-car garage with an [...]

## Basics

| Date added: Added 3 weeks ago           | Category: Single Family Residence                      |
|-----------------------------------------|--------------------------------------------------------|
| Type: Residential Lease                 | Status: Pending                                        |
| Bedrooms: 3 beds                        | Bathrooms: 2 baths                                     |
| Half baths: 0 half baths                | <b>Area: 1897</b> sq ft                                |
| Lot size, sq ft: 6461 sq ft             | SubdivisionName: C & F SUBDIVISION, Grenada<br>Estates |
| LeaseTerm: 1 Year With Renewal Option   | ListOfficeName: The Keyes Company                      |
| GarageSpaces: 2                         | View: Garden                                           |
| ListAOR: Miami Association of REALTORS® | MLS ID: A11741826                                      |

## **Building Details**

Cooling features: Ceiling Fan(s), Central Air ArchitecturalStyle: First Floor Entry Building Name: C & F SUBDIVISION Roof: Barrel Roof Parking: 2 Spaces Year built: 2005 NewConstructionYN: No Exterior material: CBS Construction Heating: Central