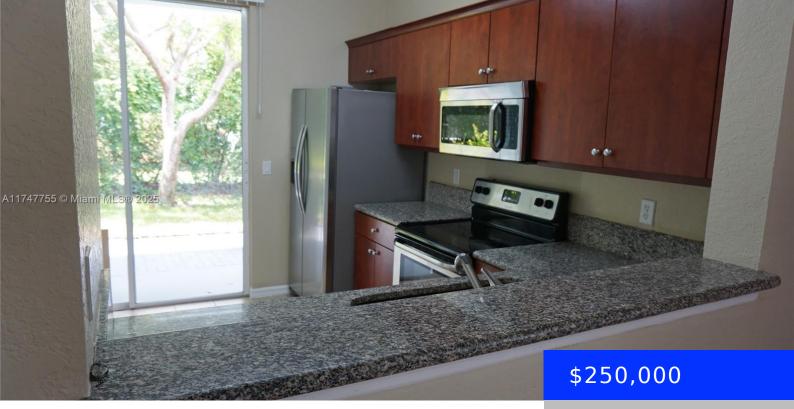

## 1955 HIBISCUS LN, RIVIERA BEACH, FL, 33404

https://ritterproperties.com

Beautiful townhouse with 2 bedrooms and 3 bathrooms located in the Sonoma Bay community. A great investment opportunity, with great amenities (pool, exercise room, tennis courts, and clubhouse) Convenient access to shopping and restaurants

## **Amenities & Features**

Features: First Floor Entry

Security Features: Complex Fenced

Amenities: Dishwasher, Dryer, Microwave, Refrigerator, ExteriorFeatures: Other

Washer

Waterfront available: No GarageYN: No CoolingYN: Yes