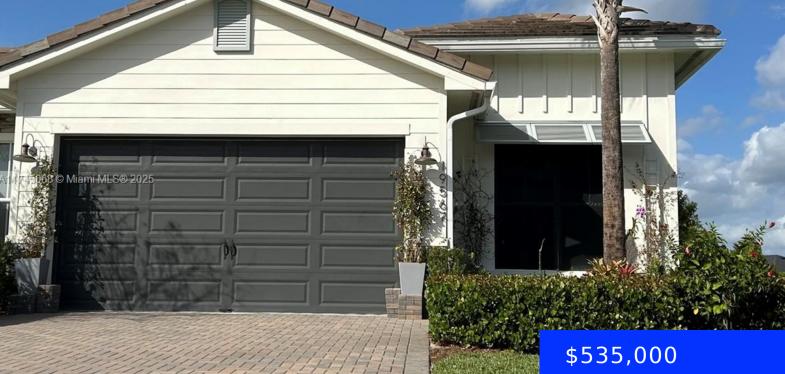

#### **19567 WEATHERVANE WAY, LOXAHATCHEE,** FL, 33470

https://ritterproperties.com

Welcome to this 3-bed + den, 2-bath, 2-car garage villa on one of the largest lots on the street. Staggered ceramic tiles throughout, light-color granite countertops, white kitchen cabinets create a modern and clean look. Two walk-in closets and double sinks in the master. Reinforced, insulated garage door, impact windows throughout, roof thrusters with hurricane [...]

### **Basics**

Date added: Added 2 days ago Type: Residential Bedrooms: 3 beds Half baths: 0 half baths Area: 1925 sq ft SubdivisionName: ARDEN PUD POD K GarageSpaces: 2 ListAOR: Miami Association of REALTORS® MLS ID: A11745068 Category: Villa Status: Active Bathrooms: 2 baths Total rooms: 5 Lot size, sq ft: 0 sq ft ListOfficeName: Listed Simply View: None EntryLevel: 1