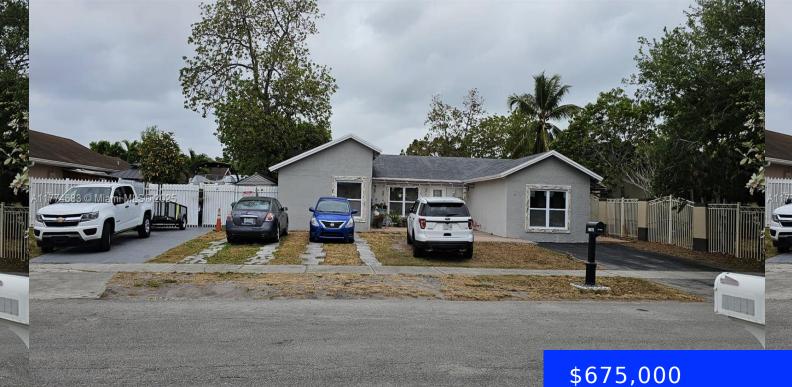

#### 19572 60TH CT, HIALEAH, FL, 33015

https://ritterproperties.com

Perfect home for enjoying with family, ideally located with easy access to Florida's Turnpike, Palmetto Expressway (826), and I-75. This house features impact windows for added safety and energy efficiency, along with a central A/C system that's only two years old. The property offers a spacious, fully cemented backyard—perfect for gatherings and outdoor entertaining.

## Basics

| Date added: Added 7 days ago              | Category: Single Family Residence          |
|-------------------------------------------|--------------------------------------------|
| Type: Residential                         | Status: Active                             |
| Bedrooms: 3 beds                          | Bathrooms: 2 baths                         |
| Half baths: 0 half baths                  | <b>Area: 1745</b> sq ft                    |
| Lot size, sq ft: 7800 sq ft               | SubdivisionName: COUNTRY LAKE MANORS SEC 3 |
| ListOfficeName: A Plus Realty Group, Corp | GarageSpaces: 1                            |
| View: Other                               | ListAOR: Miami Association of REALTORS®    |
| MLS ID: A11774683                         |                                            |