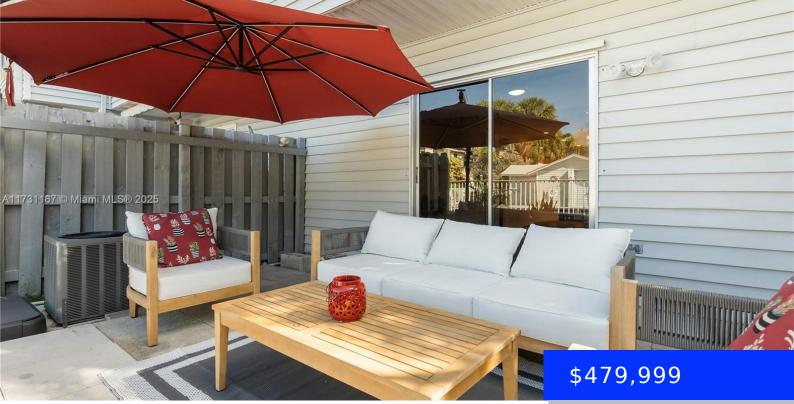

## 1959 15TH AVE, FORT LAUDERDALE, FL, 33305

https://ritterproperties.com

Discover this stunning corner-unit townhome in pet-friendly Edgewater, just steps from Poinsettia Heights. Nestled in an exclusive gated community with a heated pool, this home offers worry-free living with a brand-new 2024 roof and sleek stainless steel kitchen appliances. Enjoy the tranquility of the Middle River canal with intracoastal access just outside your front door. [...]

## Basics

Date added: Added 13 hours agoCategory: TownhouseType: ResidentialStatus: ActiveBedrooms: 2 bedsBathrooms: 1 bathHalf baths: 1 half bathArea: 1060 sq ftLot size, sq ft: 0 sq ftSubdivisionName: RESUBDIVISION OF LINDA TEListOfficeName: Compass Florida, LLCView: Garden View, Pool Area ViewListAOR: Miami Association of REALTORS®EntryLevel: 1MLS ID: A11731167Kategory: Townhouse

## **Building Details**

Cooling features: Central Air ArchitecturalStyle: Corner Unit Building Name: Edgewater Townhomes Heating: Central

Year built: 1988 NewConstructionYN: No Exterior material: CBS Construction Parking: 2 Or More Spaces

## **Amenities & Features**

Features: First Floor Entry

**Amenities:** Dishwasher, Disposal, Dryer, Refrigerator, Washer

GarageYN: No

CoolingYN: Yes

FireplaceYN: No

**Security Features:** Smoke Detector, Complex Fenced, Phone Entry, Other