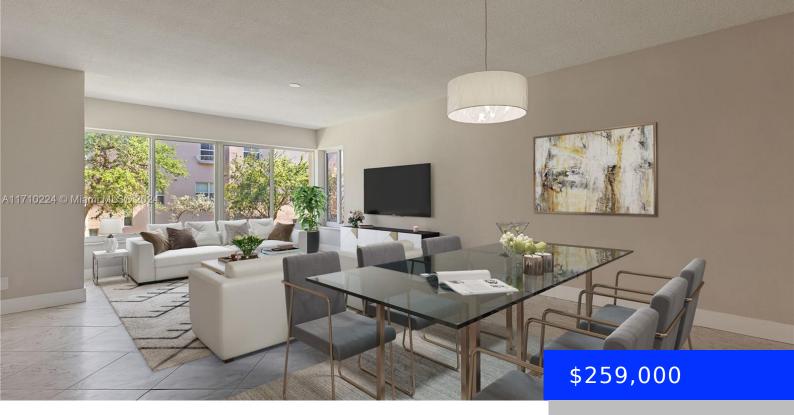

## 1965 OCEAN BLVD, LAUDERDALE BY THE SEA, FL, 33062

https://ritterproperties.com

Highly Desirable Preserve, rare gem, lovely in the heart of Lauderdale by the Sea and Stylish, Spacious and Bright unit. The unit offers a split floor plan with 1 Beds, 1 Bath, 1 Half Bath and DEN with Kitchen Appliances, Impact windows, New Flooring in bedrooms, New Lighting, New bathroom fixtures. Living spaces include a [...]

## **Basics**

**Type:** Residential **Status:** Active

**Bedrooms: 1** bed **Bathrooms: 1** bath

Half baths: 1 half bath Area: 860 sq ft

**Lot size, sq ft: 0** sq ft **SubdivisionName:** ROCAILLE CONDO APTS

## **Building Details**

**Cooling features:** Central Air **Year built:** 1965

NewConstructionYN: No Building Name: ROCAILLE CONDO APTS

Exterior material: CBS Construction Heating: Central

Parking: 1 Space

## **Amenities & Features**

Features: Elevator, First Floor Entry, Interior Hall Security Features: Elevator Secure, Phone

Entry, Lobby Secured

Amenities: Dishwasher, Electric Range, ExteriorFeatures: East Of Us1, Courtyard,