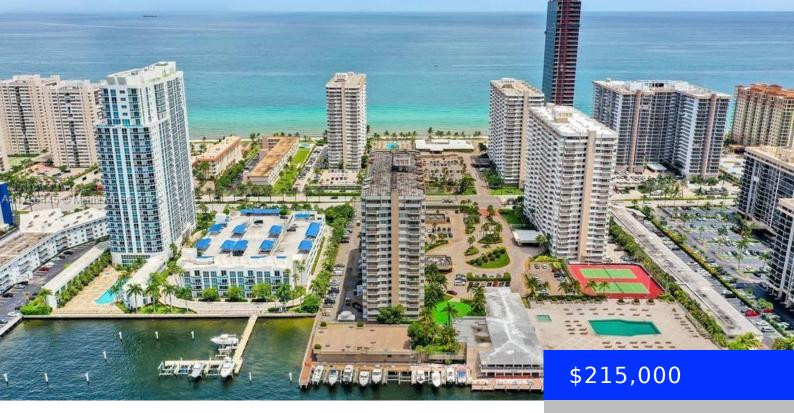

## 1965 OCEAN DR, HALLANDALE BEACH, FL, 33009

https://ritterproperties.com

CONDO WITH STUNNING VIEWS OF THE BAY AND SKYLINE. FULL SERVICE BUILDING. THE HEMISPHERES OFFERS 2 SWIMMING POOLS. MARINA, 2 GYMS, TENNIS AND BASKETBALL COURTS, PUTTING GREEN, 2 RESTAURANTS AND SNACK BAR BY THE POOL ON THE OCEAN. VALET PARKING AND SECURITY. MAINTENANCE INCLUDES A/C, CABLE, INTERNET, WATER & SEWER. GREAT LOCATION CLOSE TO SHOPPING [...]