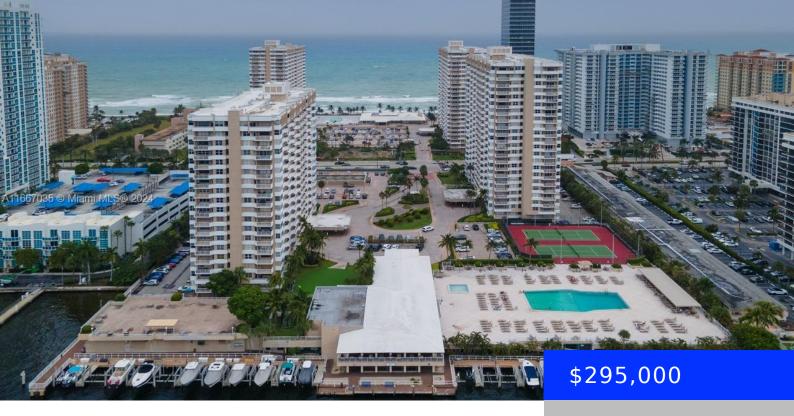

## 1965 OCEAN DR, HALLANDALE BEACH, FL, 33009

https://ritterproperties.com

SPACIOUS ONE BEDROOM CONDO THAT BOASTS STUNNING
INTRACOASTAL AND OCEAN VIEWS. PORCELAIN TILE
THROUGHOUT. UNIQUE EURO STYLE KITCHEN. BUILDING OFFERS
SEVERAL AMENITIES THAT INCLUDE, 2 HEATED POOLS, TENNIS
COURTS, SHUFFLEBOARD, ONSITE RESTAURANTS, POOL SNACK
BAR, CONVENIENCE STORE, FITNESS CENTER WITH SAUNA, KIDS
PLAYGROUND, HAIR SALON AND MOST OF ALL, LOCATION!
LOCATION! LOCATION!

## **Basics**

Type: Residential Status: Active

**Bedrooms: 1** bed **Bathrooms: 1** bath

Area: 798 sq ft Lot size, sq ft: 0 sq ft

**SubdivisionName:** HEMISPHERES CONDO **ListOfficeName:** Beachfront Realty Inc

View: Intracoastal View, Ocean View, Other View, Pool UnitNumber: 11P

Area View

**ListAOR:** Miami Association of REALTORS® **EntryLevel:** 11

MLS ID: A11667035