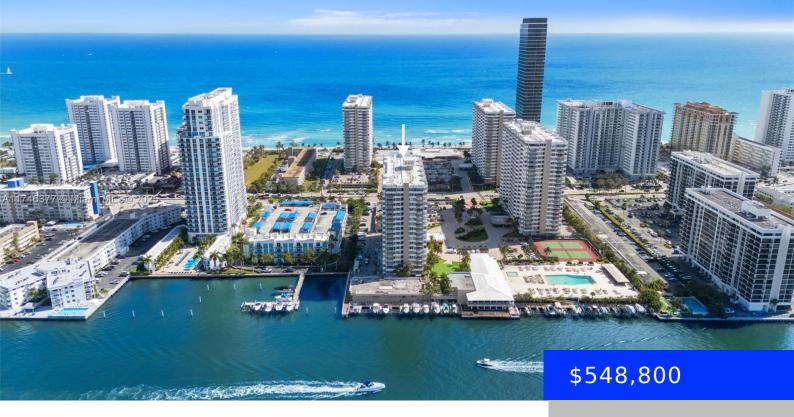

## 1965 OCEAN DR, HALLANDALE BEACH, FL, 33009

https://ritterproperties.com

Enjoy breathtaking direct ocean views from this fully remodeled corner unit 2-bed, 2-bath condo at The Hemispheres Hallandale Beach. Every detail has been updated, including new electrical, modern flooring, a gourmet kitchen, & spa-like bathrooms. Floor-to-ceiling impact windows & doors provide stunning views & peace of mind Open kitchen features high-end appliances, quartz countertops, & [...]

- 2 beds
- 2 baths
- Residential
- Condominium
- Active
- 1275 sq ft

## **Basics**

Date added: Added 2 days ago

**Type:** Residential **Bedrooms: 2** beds

Half baths: 0 half baths Lot size, sq ft: 0 sq ft

**ListOfficeName:** One Sotheby's Int'l Realty

View: Ocean View, Direct Ocean

**ListAOR:** Miami Association of REALTORS®

MLS ID: A11746377

**Category:** Condominium

Status: Active

Bathrooms: 2 baths

**Area: 1275** sq ft

SubdivisionName: HEMISPHERES CONDO

GarageSpaces: 1 UnitNumber: 12G