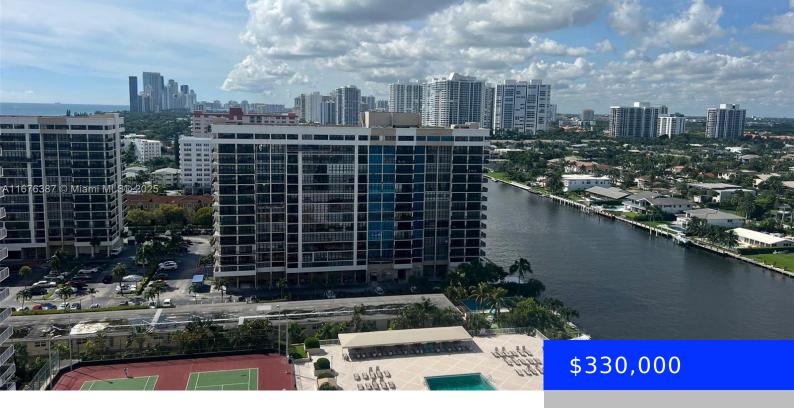

## **1965 OCEAN DR, HALLANDALE BEACH, FL,** 33009

https://ritterproperties.com

ENJOY LIFE AT THE HEMISPHERES – ONE OF THE BEST HIGH RISE BUILDINGS IN HALLANDALE BEACH WITH GREAT AMENITIES INCLUDING THE BEACH AND MARINA. 1 BEDROOM 1 BATH UNFURNISHED UNIT LOCATED ON THE BAYSIDE WITH TILE FLOOR, LARGE OPEN BALCONY WITH SOUTH EXPOSURE & MAGNIFICENT INTRACOASTAL, POOL AND OCEAN VIEW AND SPACIOUS LIVING AREA. MTCE [...]

- 1 bed
- 1 bath
- Residentia
- Condominium
- Active
- 798 sq ft

Basics

Date added: Added 5 months ago Type: Residential Bedrooms: 1 bed Area: 798 sq ft SubdivisionName: HEMISPHERES CONDO View: Intracoastal View, Ocean View, Pool Area View ListAOR: Miami Association of REALTORS® MLS ID: A11676387 Category: Condominium Status: Active Bathrooms: 1 bath Lot size, sq ft: 0 sq ft ListOfficeName: Ocean Dreams Realty UnitNumber: 17M EntryLevel: 17

## **Building Details**

Cooling features: Electric ArchitecturalStyle: High Rise Building Name: HEMISPHERES CONDO Heating: None Year built: 1970 NewConstructionYN: No Exterior material: CBS Construction Parking: 1 Space, Open, Valet