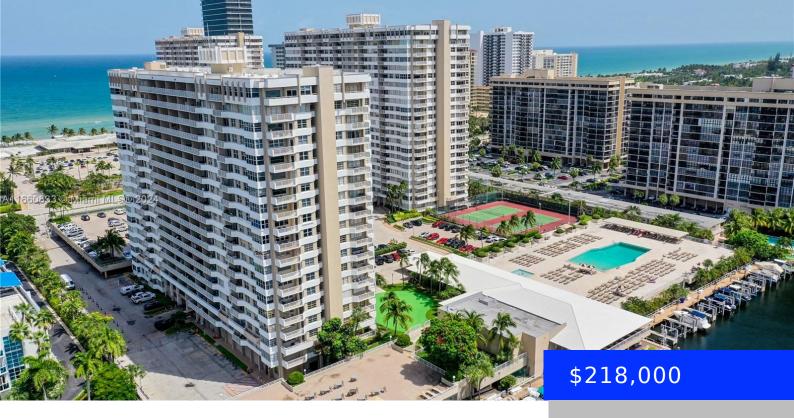

## 1965 OCEAN DR., HALLANDALE BEACH, FL, 33009-5915

https://ritterproperties.com

WELCOME TO YOUR DREAM STUDIO APARTMENT IN THE HEART OF HALLANDALE BEACH, SITUATED JUST ACROSS THE STREET FROM THE BEACH. THE STUDIO BOASTS A GENEROUS FLOOR PLAN, DESIGNED TO MAXIMIZE BOTH SPACE AND FUNCTIONALITY, THE FULL KITCHEN FEATURES HIGH END STAINLESS STEEL APPLIANCES, GRANITE COUNTERTOPS AND AMPLE CABINET SPACE. THE LARGE BALCONY, WHICH PROVIDES STUNNING VIEWS IS ONE OF THIS MAGNIFICENT APARTMENT'S [...]

## **Basics**

**Type:** Residential **Status:** Active

**Bedrooms: 0** beds **Bathrooms: 1** bath

Area: 545 sq ft Lot size, sq ft: 0 sq ft

**SubdivisionName:** THE HEMISPHERES **ListOfficeName:** Dream Life Realty

## **Building Details**

**Cooling features:** Central Air **Year built:** 1970

ArchitecturalStyle: High Rise NewConstructionYN: No

Building Name: THE HEMISPHERES Heating: Central

Parking: 1 Space

## **Amenities & Features**

Features: Elevator, Lobby Security Features: Elevator Secure, Guard At Site,

**Lobby Secured** 

Amenities: Other Equipment/Appliances ExteriorFeatures: East Of Us1, Open Balcony