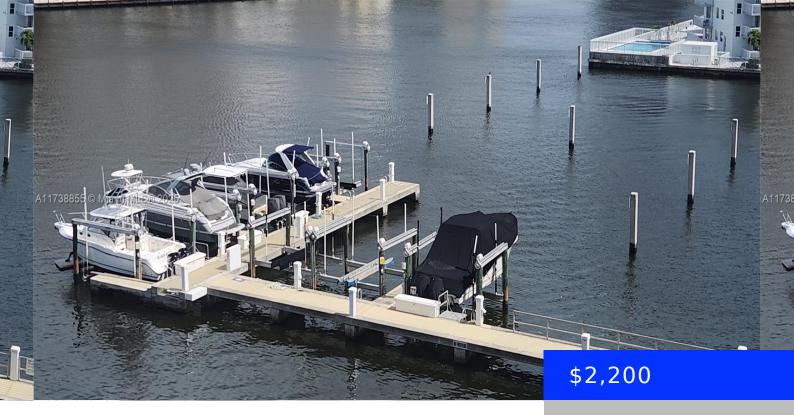

## 1965 OCEAN DR, HALLANDALE BEACH, FL, 33009

https://ritterproperties.com

GoRgOuEs Stylish Modern unit in a RESORT style complex with AMAZING views of the bay,watch the boats float by plus see the ocean,skyline too.Crown molding,open kitchen,Tiled floor,4 bldg complex on Ocean Drive in Hallandale Beach.2 heated pools,2 lighted tennis courts,pickle ball,putting golf,golf swing net,billiards,pingpong,card rooms,fitness rooms,free shuttle,BBQ grill,sun deck, bus,shuffleboard,BB crt,library,onsite mgmt,2 restaurants,2mini marts,marina to [...]