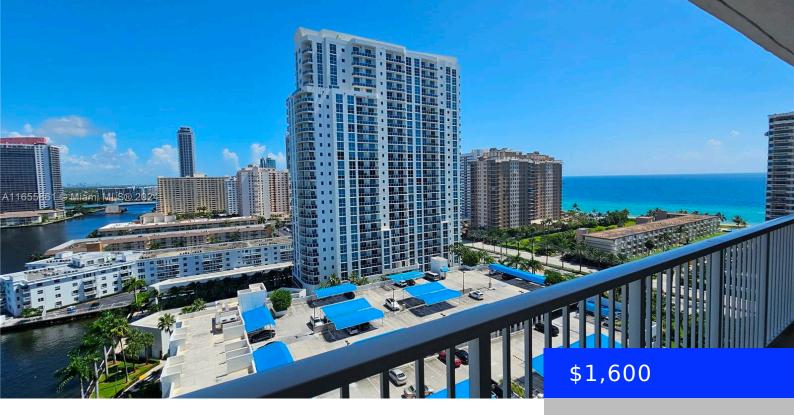

## **1965 OCEAN DR, HALLANDALE BEACH, FL,** 33009

https://ritterproperties.com

Unfurnished studio, high floor with open balcony intracoastal view available for annual rent located at the Hemispheres Condominium on Hallandale Beach. Rent includes a/c, basic cable, pest control, water & 1 open parking space. Complex has 24 hr sec, 2 pools, restaurant, snack bar by ocean side pool, 2 fitness centers, tennis & basketball courts, [...]

UnitNumber: 15 J

EntryLevel: 15

Category: Condominium

Status: Active

Bathrooms: 1 bath

Lot size, sq ft: 0 sq ft

LeaseTerm: 1 Year With Renewal Option, 12 Months

View: Intracoastal View, Ocean