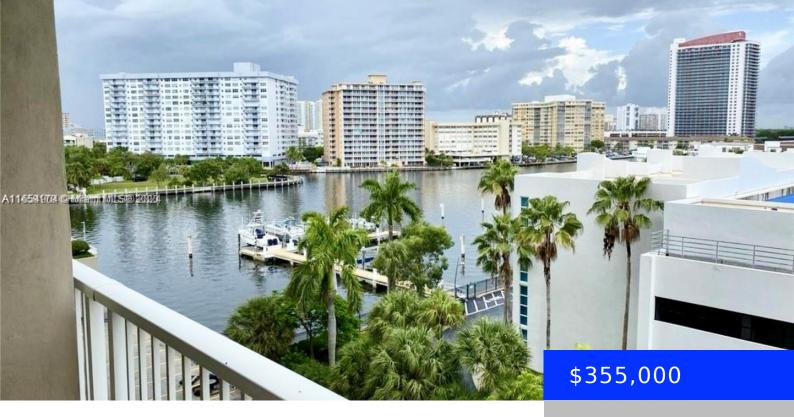

## 1965 OCEAN DRIVE, HALLANDALE BEACH, FL, 33009

https://ritterproperties.com

Beautiful home with lovely water views. Tenant occupied, single person and very lovely. Investor friendly!! Gorgeous custom european kitchen with great appliances. tiled floors, tiled shower, recessed lights, walk-in closet, hurricane shutters. Very well maintained and clean. Bright apartment with ample closet space.

## **Basics**

Type: Residential Status: Active

Bedrooms: 1 bed Bathrooms: 1 bath

Lot size, sq ft: 0 sq ft SubdivisionName: the hemispheres

**ListOfficeName:** Pulse Int'l Realty FL Inc GarageSpaces: 1

View: Bay, Canal, Intracoastal View, Ocean View, Tennis UnitNumber: 5B

Court View, Water View

ListAOR: Miami Association of REALTORS® EntryLevel: 5

MLS ID: A11654904