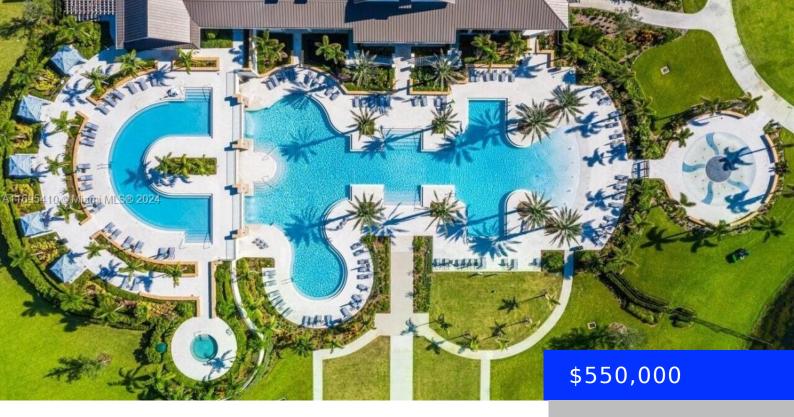

## 19667 RUGGED TRUNK TRL, LOXAHATCHEE, FL, 33470

https://ritterproperties.com

OWNER MUST SELL! New construction three bedroom two bathroom single family home in Arden Community. This is the Dahlia line, with a 2 car garage. Arden's 1200-acre community offers a wealth of amenities including a spacious clubhouse with an outdoor patio, resort-style pools, and 20 miles of scenic trails and lakes. A manned gate, fitness center, [...]

## **Amenities & Features**

**Features:** First Floor Entry, Other **Amenities:** Dishwasher, Dryer, Gas Range, Gas Water

Heater, Washer

CommunityFeatures: Clubhouse, Pool ExteriorFeatures: None

**PoolFeatures:** Other **Waterfront available:** No