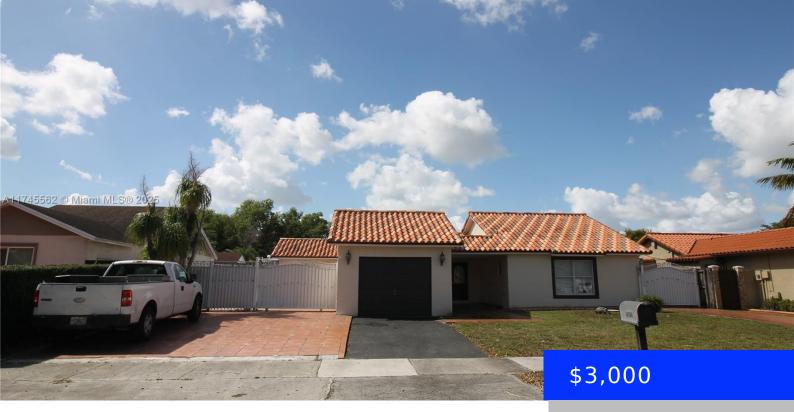

## 19720 57TH CT, HIALEAH, FL, 33015

https://ritterproperties.com

3 BED 2 BATH SINGLE FAMILY HOME LOCATED NEAR THE MIAMI-DADE/BROWARD COUNTY LINE FEATURES A 1 CAR GARAGE, LARGE FENCED YARD, ROOM FOR BOAT OR WORK VEHICLES, COVERED PATIO AND IS LOCATED IN A QUIET NEIGHBORHOOD WITH GROCERY STORE AND SHOPPING WITHIN WALKING DISTANCE. DON'T MISS OUT!!

- 3 beds
- 2 baths
- Residential Lease
- Single Family Residence
- Active
- 1645 sq f

## Basics

Date added: Added 4 days agoCategory: Single Family ResidenceType: Residential LeaseStatus: ActiveBedrooms: 3 bedsBathrooms: 2 bathsHalf baths: 0 half bathsArea: 1645 sq ftLot size, sq ft: 7500 sq ftSubdivisionName: COUNTRY LAKE MANORS<br/>SEC 3ListOfficeName: Lifestyle International ResultGarageSpaces: 1ListAOR: Main Association of REALTORSMLS 11745562

## **Building Details**

Cooling features: Central Air ArchitecturalStyle: First Floor Entry Building Name: COUNTRY LAKE MANORS SEC 3 Roof: Barrel Roof Parking: 2 Spaces Year built: 1984 NewConstructionYN: No Exterior material: CBS Construction Heating: Central