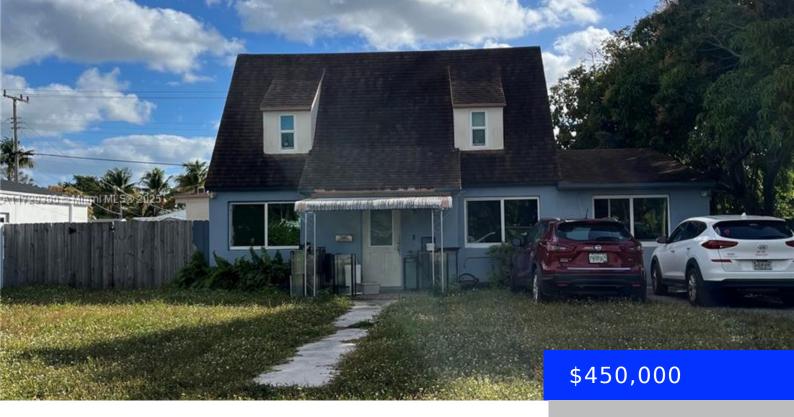

## **1980 182ND ST, NORTH MIAMI BEACH, FL, 33162**

https://ritterproperties.com

INVESTOR OPPORTUNITY! 3 bedroom. 2 bath. Detached storage unit. Walking distance to Skylake synagogue, Skylake shopping plaza and much more. Minutes from Aventura Mall and beaches. Impact windows/doors and Update electrical. 2006 Roof. Multiple offers expected.

- 3 heds
- 2 haths
- Residential
- Single Family Residence
- Active
- 1702 sq ft

## **Basics**

Type: Residential Status: Active

Bedrooms: 3 beds Bathrooms: 2 baths

**Half baths: 0** half baths **Area: 1702** sq ft

**Lot size, sq ft: 8475** sq ft **SubdivisionName:** FULFORD BY THE SEA

## **Building Details**

**Cooling features:** Central Air **Year built:** 1951

ArchitecturalStyle: Detached, One Story NewConstructionYN: No

**Building Name:** FULFORD BY THE SEA **Roof:** Shingle

**Heating:** Central **Parking:** None, Other