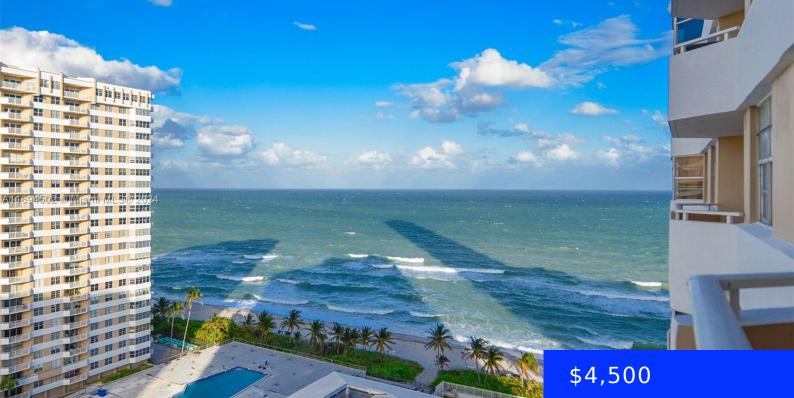

## **1980 OCEAN DR, HALLANDALE BEACH, FL,** 33009

https://ritterproperties.com

A GORGEOUS SEASONAL 1 BEDROOM PLUS EXTRA ROOM, 2 FULL BATHROOMS APARTMENT IN THE HEMISPHERES CONDOMINIUM WITH OCEAN VIEW. THE UNIT IS ELEGANTLY FULLY FURNISHED. THE BUILDING HAS MANY AMENITIES: 2 FINE DINING RESTAURANTS, 2 MINI MARTS, 2 GYMS, A POOL, TENNIS COURT, PICKLEBALL, ETC. CALL LISTING AGENT.

## Basics

Date added: Added 1 month ago Type: Residential Lease Bedrooms: 1 bed Half baths: 0 half baths Lot size, sq ft: 0 sq ft LeaseTerm: Short Term Lease View: Ocean ListAOR: Miami Association of REALTORS® MLS ID: A11694502 Category: Condominium Status: Active Bathrooms: 2 baths Area: 870 sq ft SubdivisionName: HEMISPHERES CONDO ListOfficeName: Compass Florida, LLC. UnitNumber: 16B EntryLevel: 12

Security Features: Lobby Attended ExteriorFeatures: Open Balcony Waterfront available: Yes AttachedGarageYN: No PoolPrivateYN: No