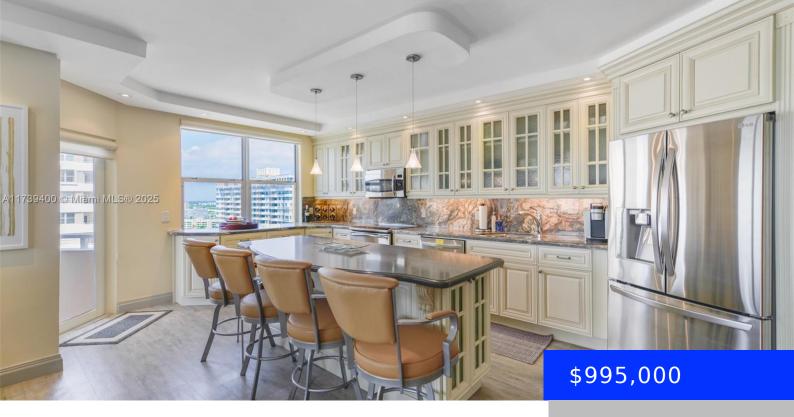

## 1980 OCEAN DR, HALLANDALE BEACH, FL, 33009

https://ritterproperties.com

ELEGANT 3-BEDROOM CORNER UNIT in the The Hemispheres. Fully remodeled with refined finishes, this residence features an open kitchen and breathtaking views from every room. Designed for both comfort and sophistication, the spacious layout is bathed in natural light, creating a serene retreat by the sea. Enjoy resort-style amenities, including pools, tennis courts, fitness centers, [...]

- 3 beds
- 2 haths
- Residentia
- Condominium
- Active
- 1740 sq ft

## **Basics**

Date added: Added 3 days ago

Type: Residential

Bedrooms: 3 beds

Half baths: 1 half bath

Lot size, sq ft: 0 sq ft

**ListOfficeName:** Compass Florida, LLC.

View: Intracoastal View, Ocean View, Other View

**ListAOR:** Miami Association of REALTORS®

**MLS ID:** A11739400

Category: Condominium

Status: Active

Bathrooms: 2 baths

**Area: 1740** sq ft

SubdivisionName: HEMISPHERES CONDO

 ${\bf GarageSpaces:}\ 1$ 

## **Amenities & Features**

Features: Cooking Island, Other Security Features: Card Entry, Guard At Site,

Other

Waterfront available: Yes

**Amenities:** Dishwasher, Electric Range,

Microwave, Refrigerator

GarageYN: Yes AttachedGarageYN: No