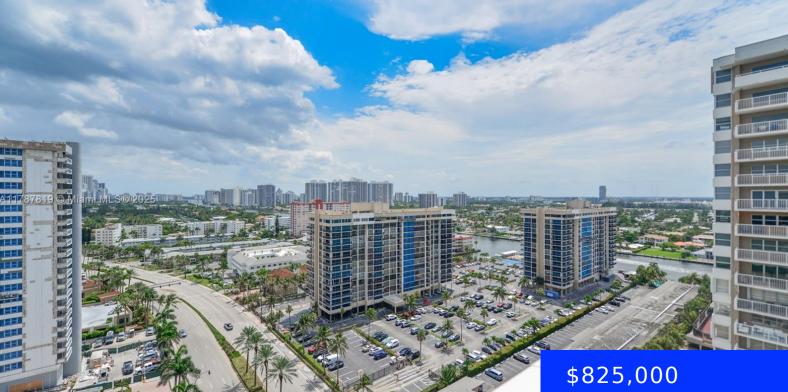

## **1980 OCEAN DR, HALLANDALE BEACH, FL,** 33009

https://ritterproperties.com

Spacious 3-bedroom corner unit on the 18th floor of The Hemispheres - Ocean South. Enjoy ocean views plus incredible light and a generous layout with great potential to personalize. This high-floor residence is located in one of Hallandale Beach's most established oceanfront communities. The Hemispheres offers resort-style amenities, including beach access, pools, tennis courts, fitness [...]

**Basics** 

Date added: Added 2 days ago Type: Residential Bedrooms: 3 beds Half baths: 1 half bath Lot size, sq ft: 0 sq ft ListOfficeName: Compass Florida, LLC. View: Ocean View, Other View ListAOR: Miami Association of REALTORS® MLS ID: A11787819 Category: Condominium Status: Active Bathrooms: 2 baths Area: 1740 sq ft SubdivisionName: HEMISPHERES CONDO GarageSpaces: 1 UnitNumber: 18Q EntryLevel: 18