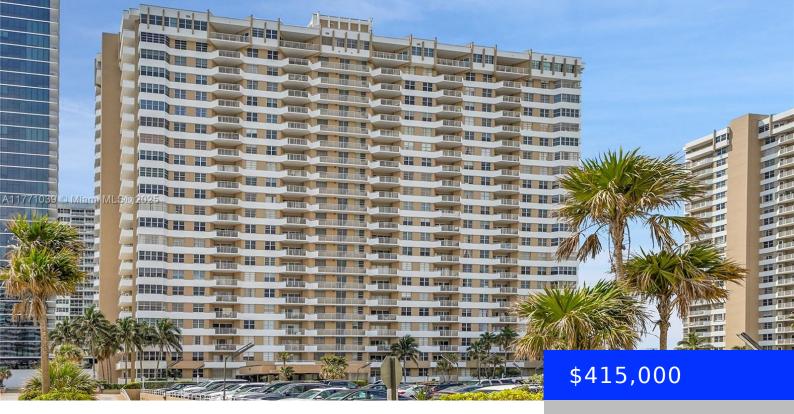

## 1980 OCEAN DR, HALLANDALE BEACH, FL, 33009

https://ritterproperties.com

Look no further! Fully renovated exceptional view high floor 1 bedroom unit in the legendary Hemisphere condo. Bright and spacious, lots of storage, modern kitchen with new appliances, new upgraded flooring, cozy upgraded and very well maintained bathroom shows the pride of ownership. Best location in the heart of Hallandale/Hollywood area with all shopping and [...]

**MLS ID:** A11771039

Category: Condominium

**Status:** Active

Bathrooms: 1 bath

**Area: 870** sq ft

**SubdivisionName:** HEMISPHERES CONDO

GarageSpaces: 1 UnitNumber: 21M

EntryLevel: 22

## **Building Details**

Cooling features: Central Air

**ArchitecturalStyle:** Patio/Cluster

**Building Name:** Hemisphere

Parking: 1 Space

Year built: 1971

**NewConstructionYN: No** 

**Heating:** Central