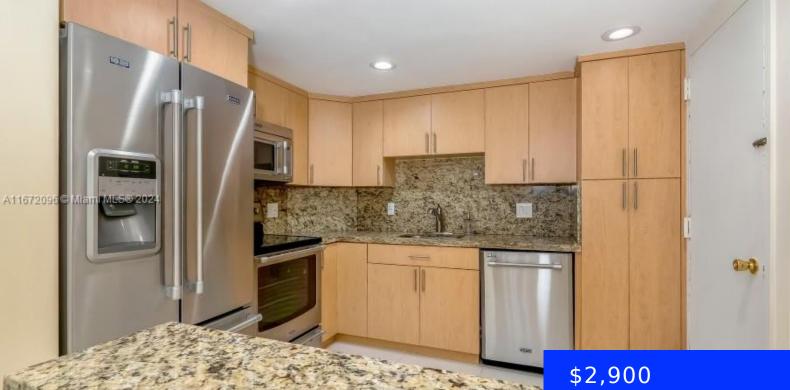

## 1980 OCEAN DR, HALLANDALE BEACH, FL, 33009

https://ritterproperties.com

Turnkey 2nd floor unit. 2 bed 2 bath at The Hemispheres. New floors, remodeled kitchen with Maytag appliances. Balcony faces south with partial ocean view. Two fine restaurants at the complex. Heated pool overlooking the ocean, tennis court, basketball court, billiard room and more. Marina, bar, beauty salon, cafeteria, convenience store, and Synagogue in the [...]