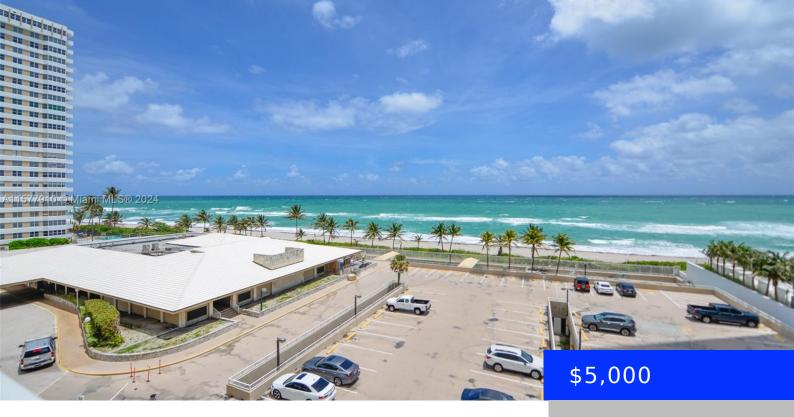

## 1980 OCEAN DR, HALLANDALE BEACH, FL, 33009

https://ritterproperties.com

WAKE UP TO SEE THE SUNRISE IN A GORGEOUS SEASONAL OCEAN FRONT APARTMENT FOR RENT IN THE FULL FEATURED HEMISPHERES CONDOMINIUM. THE AMENTIES ARE: 2 FINE DINING RESTAURANTS, 2 MINI MARTS, 2 GYMS, A POOL, SAUNA, PICKLEBALL, ETC. AVAILABLE FROM NOVEMBER. CALL LISTING AGENT.

## **Basics**

Date added: Added 2 months ago

Type: Residential Lease

Bedrooms: 3 beds

Half baths: 1 half bath

Lot size, sq ft: 0 sq ft

**LeaseTerm:** Short Term Lease

View: Ocean