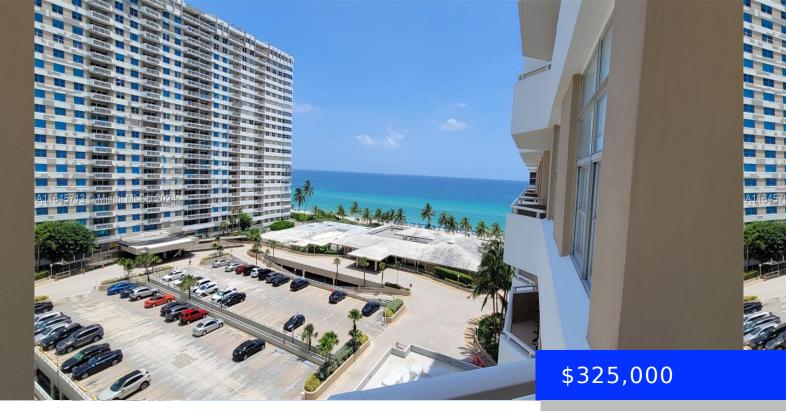

## **1980 OCEAN DR, HALLANDALE BEACH, FL,** 33009

https://ritterproperties.com

Stunning 1 Bedroom, 1.5 Bath unit located at The Hemispheres. Enjoy ocean views and resort style living in this beautifully furnished unit. Complex has round the clock security, 2 pools, direct beach access, fitness centers, tennis courts, BBQ area, 2 restaurants, snack bar, beauty salon, and so much more! Located close to fine dining and [...]

## Basics

- Date added: Added 2 months ago Type: Residential Bedrooms: 1 bed Half baths: 1 half bath Lot size, sq ft: 0 sq ft ListOfficeName: List Realty UnitNumber: 8K EntryLevel: 8
- Category: Condominium Status: Pending Bathrooms: 1 bath Area: 870 sq ft SubdivisionName: HEMISPHERES CONDO View: Ocean View ListAOR: Miami Association of REALTORS® MLS ID: A11645713

## **Building Details**

Cooling features: Central Air ArchitecturalStyle: High Rise Building Name: HEMISPHERES CONDO Heating: Central Year built: 1971 NewConstructionYN: No Exterior material: CBS Construction Parking: 1 Space, Guest