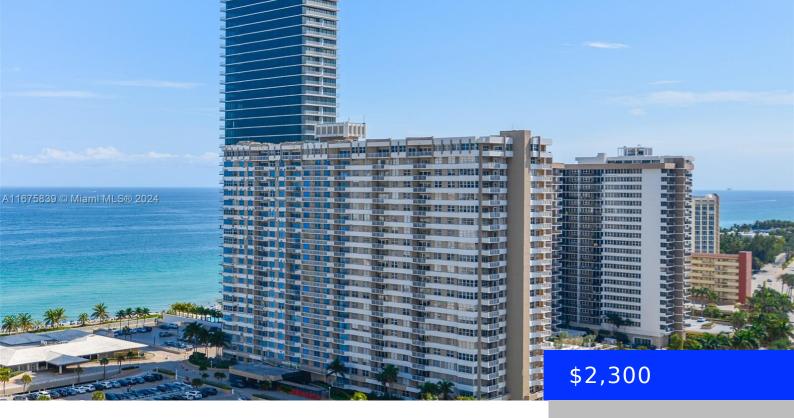

## 1980 OCEAN DR, HALLANDALE BEACH, FL, 33009

https://ritterproperties.com

COZY 1 BEDROOM 1.5 BATHROOMS APARTMENT FOR RENT IN THE HEMISPHERES ON THE OCEAN SIDE. FULLY FURNISHED AND READY FOR YOUR YEARLY RENTAL. CONDOMINIUM FEATURES PLENTY OF AMENITIES: 2 FINE DINING RESTAURANTS, 2 MINI MARTS, 2 GYMS, 2 POOLS, TENNIS COURTS, PICKLEBALL COURTS, SAUNA, ETC.

## **Basics**

Date added: Added 1 month ago

**Type:** Residential Lease

Bedrooms: 1 bed

Half baths: 1 half bath

Lot size, sq ft: 0 sq ft

**LeaseTerm:** 1 Year With Renewal Option

View: Ocean

**ListAOR:** Miami Association of REALTORS®

MLS ID: A11675839

**Category:** Condominium

**Status:** Active

Bathrooms: 1 bath

**Area: 870** sq ft

**SubdivisionName: HEMISPHERES CONDO** 

ExteriorFeatures: Open Balcony

## **Building Details**

**Cooling features:** Central Air **Year built:** 1971

NewConstructionYN: No Building Name: HEMISPHERES CONDO

**Heating:** None **Parking:** 1 Space, Valet