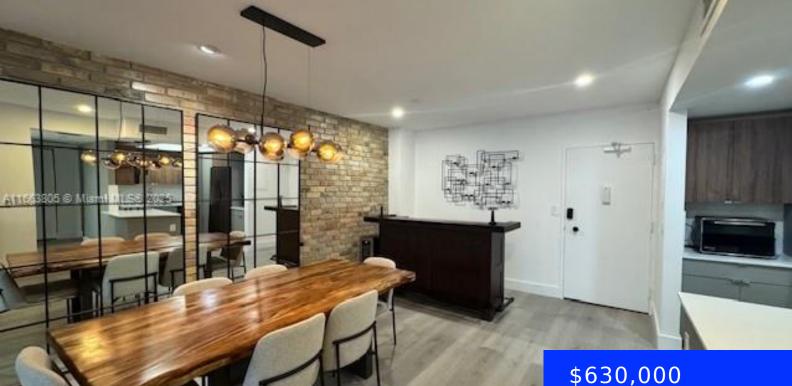

## **1980 OCEAN DR, HALLANDALE BEACH, FL,** 33009

https://ritterproperties.com

Enjoy life at the Hemispheres one of the best High Rise buildings in Hallandale with great amenities including the beach and marina. 2 bedroom 2 bath unit located in the first floor, no elevators needed. On the ocean side. Unit has balcony, totally remodeled, spacious living area and lots of closet space. Best Furniture included [...]

- \$630,000

## **Amenities & Features**

**Features:** Bar, Closet Cabinetry, Den/Library/Office, Fire Sprinklers, First Floor Entry, Lobby, Other, Storage, Walk-In Closet(s)

**Amenities:** Dishwasher, Electric Water Heater, Ice Maker, Microwave, Other Equipment/Appliances, Refrigerator, Trash compactor, Washer/Dryer Leased