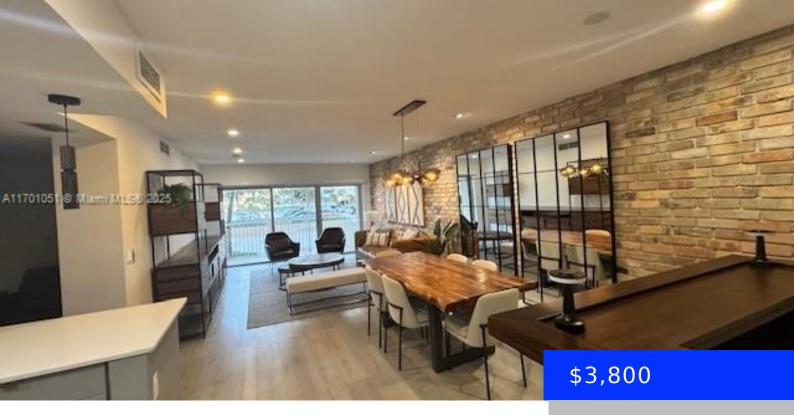

## 1980 OCEAN, HALLANDALE BEACH, FL, 33009

https://ritterproperties.com

Enjoy life at the Hemispheres one of the best buildings in Hallandale with great amenities including the beach and marina. 2 bedroom 2 bath + Den, unit located in the first floor, no elevators needed. On the ocean side. Unit has balcony, totally remodeled, spacious living area and lots of closet space. Best Furniture included [...]

- 2 heds
- 2 baths
- Residential Lease
- Condominium
- Active
- 1240 sq ft

Category: Condominium

**Status:** Active

Bathrooms: 2 baths

**Area: 1240** sq ft

SubdivisionName: HEMISPHERES CONDO

**ListOfficeName:** Realty Support, LLC.

**UnitNumber:** MH

**MLS ID:** A11701051