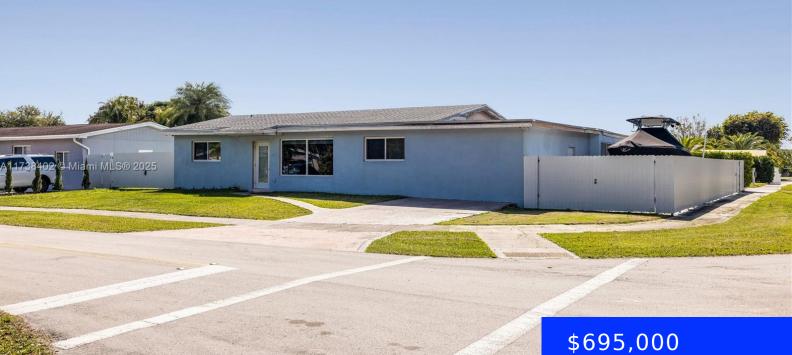

# 19820 KINGSTON DR, CUTLER BAY, FL, 33157

https://ritterproperties.com

Step into this beautifully 4 Bedrooms, 3 Baths remodeled home, featuring elegant tile floors and a modern kitchen with stainless steel appliances. Enjoy peace of mind with impact windows, a brand-new roof, and a sleek aluminum fence for added privacy. The spacious patio with an enclosed terrace is perfect for entertaining, complete with its own [...]

### Basics

Date added: Added 2 weeks agoCategory: Single Family ResidenceType: ResidentialStatus: ActiveBedrooms: 4 bedsBathrooms: 3 bathsHalf baths: 0 half bathsArea: 2017 sq ftLot size, sq ft: 9450 sq ftSubdivisionName: PINE TREE MANOR SEC 2ListOfficeName: Grand Beach Realty LLCView: NoneListAOR: Miami Association of REALTORSMLS ID: A11738402

# **Building Details**

Cooling features: Central AirYear built: 1958ArchitecturalStyle: DetachedNewConstructionYN: NoBuilding Name: PINE TREE MANOR SEC 2Exterior material: CBS ConstructionRoof: OtherHeating: CentralParking: Attached Carport, Driveway, Rv/Boat Parking