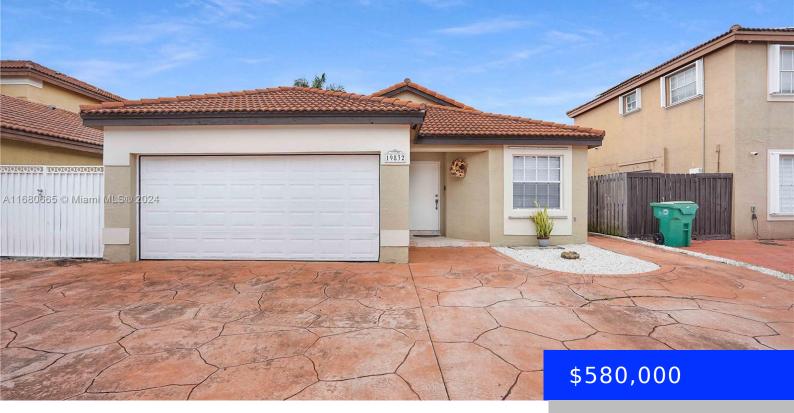

## 19832 86TH AVE, HIALEAH, FL, 33015

https://ritterproperties.com

This well-maintained single-family home in the highly desirable Marabella Park won't be on the market for long. Featuring a 3bedroom, 2-bathroom open floor plan with tile and laminate flooring throughout, both bathrooms have been fully renovated, making it move-in ready. Perfect as a starter home or an excellent investment opportunity, it includes a 2-car garage [...]

- 3 beds
- 2 baths
- Residential
- Single Family Residence
- Active
- 1646 sq f

## Basics

Date added: Added 1 month ago Type: Residential Bedrooms: 3 beds Half baths: 0 half baths Lot size, sq ft: 4750 sq ft ListOfficeName: Zeff Realty LLC, View: None MLS ID: A11680665 Category: Single Family Residence Status: Active Bathrooms: 2 baths Area: 1646 sq ft SubdivisionName: MARBELLA PARK 6TH ADDN GarageSpaces: 2 ListAOR: Miami Association of REALTORS®

## **Building Details**

Cooling features: Ceiling Fan(s), Central Air ArchitecturalStyle: Attached, One Story Building Name: MARBELLA PARK 6TH ADDN Heating: Central Year built: 1995 NewConstructionYN: No Roof: Barrel Roof Parking: Circular Driveway