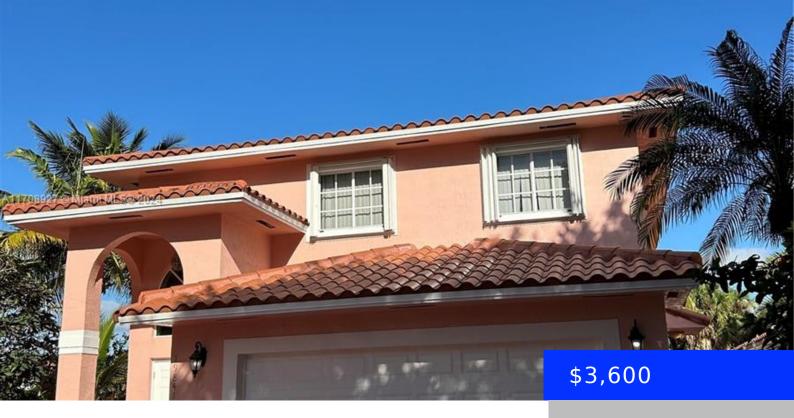

## 19841 LAKE DR, HIALEAH, FL, 33015

https://ritterproperties.com

Beautiful gem in Hialeah/Miami Lakes area. Two-story house featuring 3 bedrooms and 2.5 baths, with tile floors, laundry room, and screen porch overlooking the golf course. There is a Club House, pool, and affordable gym facilities. Lawn is included in the rental price. There is no garage. Small pets are welcome.

## **Building Details**

Year built: 1993 **Cooling features:** Central Air, Electric

**ArchitecturalStyle:** First Floor Entry **NewConstructionYN: No** 

**Building Name: ROYAL SINGAPORE LAKE Exterior material:** CBS Construction

Roof: Curved/S-Tile Roof

Parking: Limited # Of Vehicle

**Heating:** Central, Electric