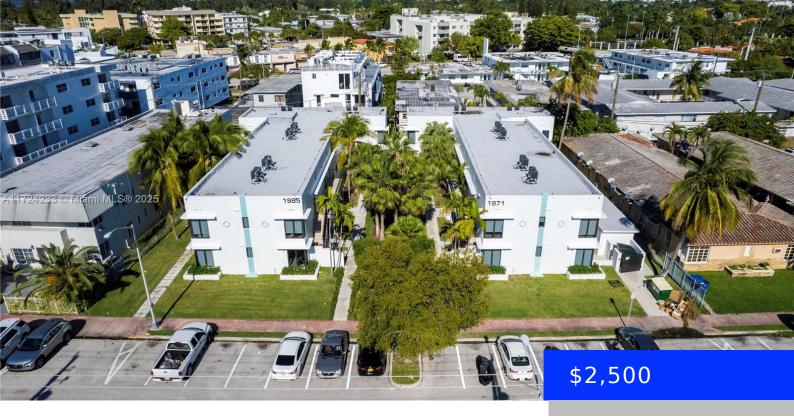

## 1985 BAY DR, MIAMI BEACH, FL, 33141

https://ritterproperties.com

\*\*MOVE IN SPECIAL FOR QUALIFIED APPLICANTS!\*\* Move-in NOW with just 2 months.\*\*Experience the lavish living of this exquisite residence located in the vicinity of Normandy Isle, just a stone's throw away from the Normandy pool and park, the renowned Normandy Shores golf course, bayfront tennis courts, and a host of other amenities! This recently refurbished [...]

## **Basics**

Date added: Added 2 days ago

Type: Residential Lease

Bedrooms: 2 beds

Half baths: 0 half baths

Lot size, sq ft: 21790 sq ft

**LeaseTerm:** 12 Months

View: Garden, Other

**ListAOR:** Miami Association of REALTORS®

**MLS ID:** A11724233

Category: Apartment

Status: Active

Bathrooms: 1 bath

Area: 699 sq ft

**SubdivisionName:** ISLE OF NORMANDY

ListOfficeName: Urban Resource LLC

## **Building Details**

**Cooling features:** Central Air, Electric **Year built:** 1938

NewConstructionYN: No Building Name: ISLE OF NORMANDY

**Exterior material:** CBS Construction, Other **Roof:** Other