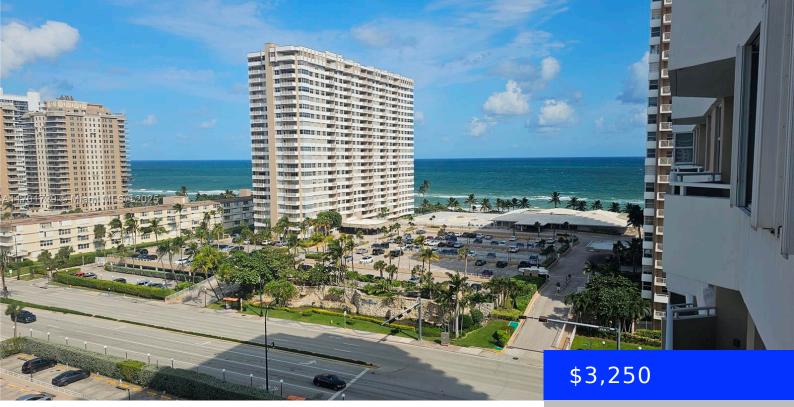

## **1985 OCEAN DR, HALLANDALE BEACH, FL,** 33009

https://ritterproperties.com

Available Short term and or Annual Rental..... 2 bedrooms, 2 bathrooms, unit faces North with views of the intercoastal and the ocean. Fully furnished, ceramic tile flooring throughout. Resort style amenities include, Beach Access, 2 Restaurants, 1 heated pools, snack bar, 2 minimarts, 2 Fitness gyms, Sauna & Steam rooms, Tennis courts, Marina, putting golf, [...]

- 2 beds
- 2 baths
- Residential Lease
- Condominium
- Active
- 1240 sq ft

Basics

Date added: Added 4 months ago Type: Residential Lease Bedrooms: 2 beds Half baths: 0 half baths Lot size, sq ft: 0 sq ft ListOfficeName: Seaside International Realty View: Intracoastal View, Ocean ListAOR: Miami Association of REALTORS® MLS ID: A11701729 Category: Condominium Status: Active Bathrooms: 2 baths Area: 1240 sq ft SubdivisionName: HEMISPHERES CONDO GarageSpaces: 1 UnitNumber: 10H EntryLevel: 19