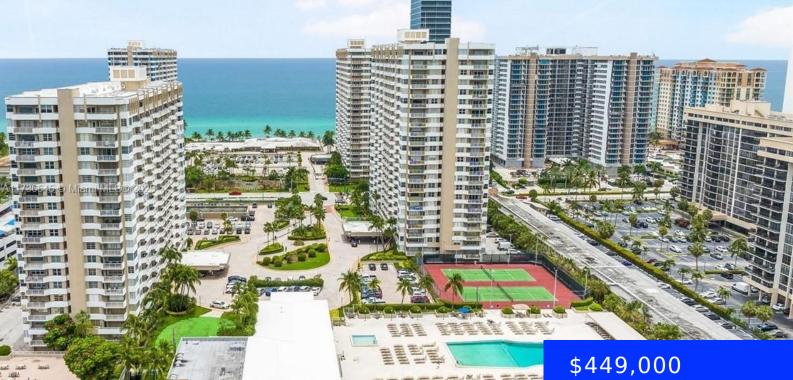

## **1985 OCEAN DR, HALLANDALE BEACH, FL,** 33009

https://ritterproperties.com

Enjoy stunning views of both the ocean and the Intracoastal, creating the perfect setting for relaxation. This cozy unit offers a blend of modern updates and original charm, making it a warm and inviting space. As a resident, you'll have access to The Hemispheres' exceptional resort-style amenities, including pools, tennis courts, fitness centers, on-site dining, [...]

## Basics

| Date added: Added 17 hours ago                  | Category: Condominium              |
|-------------------------------------------------|------------------------------------|
| Type: Residential                               | Status: Active                     |
| Bedrooms: 2 beds                                | Bathrooms: 2 baths                 |
| Half baths: 0 half baths                        | <b>Area: 1240</b> sq ft            |
| Lot size, sq ft: 0 sq ft                        | SubdivisionName: HEMISPHERES CONDO |
| ListOfficeName: Core Realty Associates, Inc.    | GarageSpaces: 1                    |
| View: Intracoastal View, Ocean View, Water View | UnitNumber: 16G                    |
| ListAOR: Miami Association of REALTORS®         | EntryLevel: 16                     |
| MLS ID: A11736545                               |                                    |

## **Building Details**

| Cooling features: Electric          | Year built: 1972                         |
|-------------------------------------|------------------------------------------|
| NewConstructionYN: No               | Building Name: HEMISPHERES CONDO BAY SOU |
| Exterior material: CBS Construction | Heating: Electric                        |
| Parking: 1 Space                    |                                          |

## **Amenities & Features**

| Features: Closet Cabinetry, Walk-In Closet(s)         | <b>Security Features:</b> Doorman, Secured Garage/Parking, Guard At Site |
|-------------------------------------------------------|--------------------------------------------------------------------------|
| Amenities: Electric Range, Microwave,<br>Refrigerator | <b>ExteriorFeatures:</b> East Of Us1, Barbeque,<br>Courtyard             |
| Waterfront available: Yes                             | GarageYN: Yes                                                            |
| AttachedGarageYN: No                                  | CoolingYN: Yes                                                           |
| PoolPrivateYN: No                                     | FireplaceYN: No                                                          |