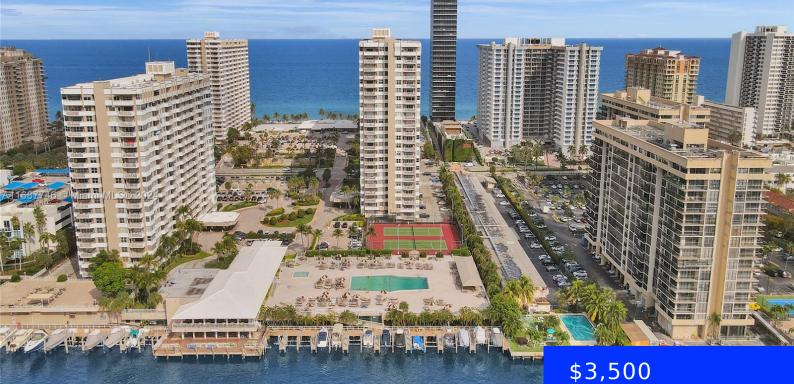

## **1985 OCEAN DR, HALLANDALE BEACH, FL,** 33009

https://ritterproperties.com

Hemispheres Bay South spacious and bright 3-bedroom, 2.5bathroom condo with Intracoastal views. Ocean and beach directly across the street! Enjoy the large balcony facing west and watch the boats go by with amazing sunset views. Amenities include 2 pools, tennis courts, basketball, gym, restaurant on the water, a restaurant on the beach, a snack bar [...]

- Residential Lea
- Condominium
- Active
- 1780 sq ft

## Basics

| Category: Condominium                   |
|-----------------------------------------|
| Status: Active                          |
| Bathrooms: 2 baths                      |
| <b>Area: 1780</b> sq ft                 |
| SubdivisionName: HEMISPHERES CONDO      |
| GarageSpaces: 1                         |
| ListAOR: Miami Association of REALTORS® |
| MLS ID: A11687746                       |
|                                         |

## **Amenities & Features**

| Features: Stacked Bedroom, Storage, Walk-In Closet(s)         | Security Features: Complex Fenced,<br>Card Entry, Guard At Site, Lobby Secured |
|---------------------------------------------------------------|--------------------------------------------------------------------------------|
| <b>Amenities:</b> Dishwasher, Electric Range,<br>Refrigerator | WindowFeatures: Blinds                                                         |
| ExteriorFeatures: Open Balcony, Tennis Court(s)               | PoolFeatures: In Ground                                                        |
| Waterfront available: Yes                                     | GarageYN: Yes                                                                  |
| AttachedGarageYN: No                                          | CoolingYN: Yes                                                                 |
| PoolPrivateYN: No                                             | FireplaceYN: No                                                                |