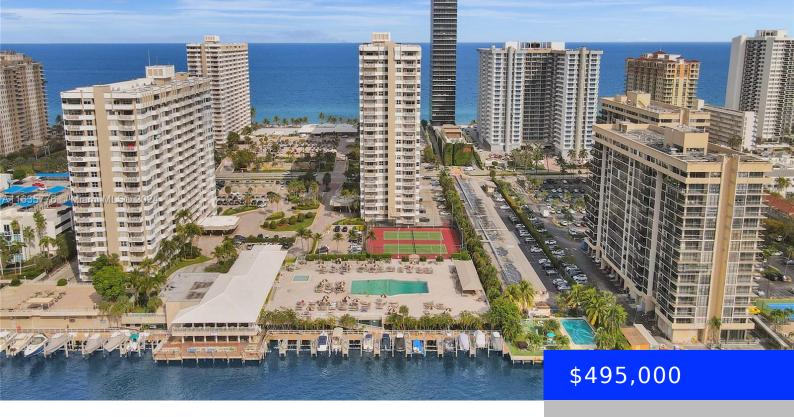

## 1985 OCEAN DR, HALLANDALE BEACH, FL, 33009

https://ritterproperties.com

Hemispheres Bay South spacious and bright 3-bedroom, 2.5-bathroom condo with Intracoastal views. Ocean and beach directly across the street! Enjoy the large balcony facing west and watch the boats go by with amazing sunset views. Amenities include 2 pools, tennis courts, basketball, gym, restaurant on the water, a restaurant on the beach, a snack bar [...]

## **Basics**

**Date added:** Added 2 months ago **Bedrooms: 3** beds

Bathrooms: 2 baths Half baths: 1 half bath

Area: 1780 sq ft Lot size, sq ft: 0 sq ft

**SubdivisionName:** HEMISPHERES CONDO **ListOfficeName:** One Sotheby's International

Realty

**GarageSpaces:** 1 **View:** Intracoastal View, Pool Area View, Tennis

Court View

UnitNumber: 2E ListAOR: Miami Association of REALTORS®

EntryLevel: 2 MLS ID: A11635776

## **Building Details**

**Cooling features:** Central Air **Year built:** 1972

ArchitecturalStyle: High Rise NewConstructionYN: No

**Building Name:** Hemispheres **Exterior material:** CBS Construction

**Heating:** Central **Parking:** 1 Space, Valet

## **Amenities & Features**

Features: Stacked Bedroom, Storage, Walk-In Security Features: Complex Fenced, Card

Closet(s)

Entry, Guard At Site, Lobby Secured

WindowFeatures: Blinds ExteriorFeatures: Open Balcony, Tennis

Court(s)

Waterfront available: Yes GarageYN: Yes
AttachedGarageYN: No CoolingYN: Yes

PoolPrivateYN: No FireplaceYN: No