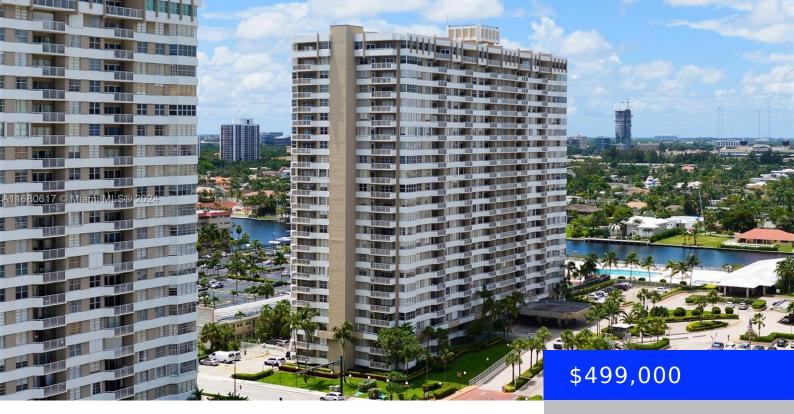

## 1985 OCEAN DR, HALLANDALE BEACH, FL, 33009

https://ritterproperties.com

Discover the potential of this spacious 3-bedroom, 2-bathroom unit in the Bay South Building of The Hemispheres. Located on a convenient low floor with an east-facing view, you'll enjoy the fresh ocean breeze and morning sunlight. This partially remodeled unit, with tile floors and stainless steel appliances, offers a blend of classic charm and modern [...]

## **Basics**

Date added: Added 5 months ago

Type: Residential Bedrooms: 3 beds

Half baths: 1 half bath Lot size, sq ft: 0 sq ft

**ListOfficeName:** Compass Florida, LLC.

**View:** Intracoastal View, Water View

**ListAOR:** Miami Association of REALTORS®

**MLS ID:** A11680617

Category: Condominium

Status: Active

Bathrooms: 2 baths

**Area: 1740** sq ft

SubdivisionName: HEMISPHERES CONDO

**GarageSpaces:** 1 **UnitNumber:** 20

## **Building Details**

Cooling features: Central Air

**ArchitecturalStyle:** Corner Unit, High Rise No.

**Building Name:** THE HEMISPHERES

**Heating:** Other

Year built: 1972

**NewConstructionYN:** No

**Exterior material:** CBS Construction