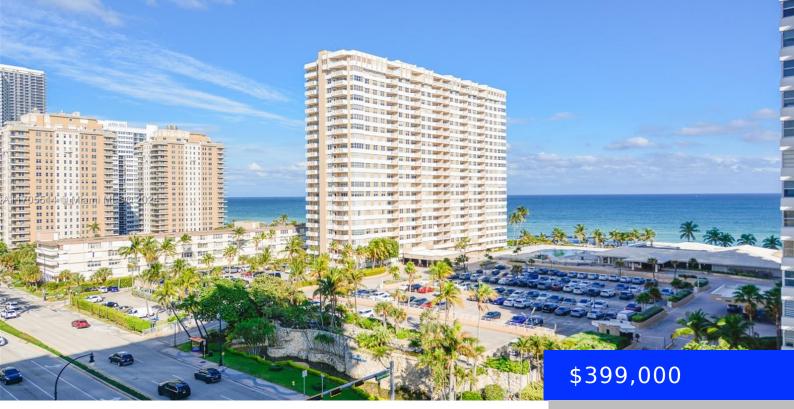

## **1985 OCEAN DR, HALLANDALE BEACH, FL,** 33009

https://ritterproperties.com

AMAZING OPPORTUNITY TO OWN A 2 BEDROOMS, 2 BATHROOMS APARTMENT AT THE HEMISPHERES AT THIS INCREDIBLE PRICE. THE HEMISPHERES HAS PLENTY OF AMENITIES, SUCH AS: 2 FINE DINING RESTAURANTS, 2 MINI MARTS, 2 GYMS, A POOL, TENNIS COURT, BILLIARD ROOM, ETC. CALL LISTING AGENT.

## Basics

Date added: Added 3 weeks ago Type: Residential Bedrooms: 2 beds Half baths: 0 half baths Lot size, sq ft: 0 sq ft ListOfficeName: Compass Florida, LLC. UnitNumber: 8P EntryLevel: 8 Category: Condominium Status: Pending Bathrooms: 2 baths Area: 1380 sq ft SubdivisionName: HEMISPHERES CONDO View: Ocean View ListAOR: Miami Association of REALTORS® MLS ID: A11705514

## **Building Details**

Cooling features: Central Air ArchitecturalStyle: High Rise Building Name: HEMISPHERES CONDO Parking: 1 Space, Valet Year built: 1972 NewConstructionYN: No Heating: None