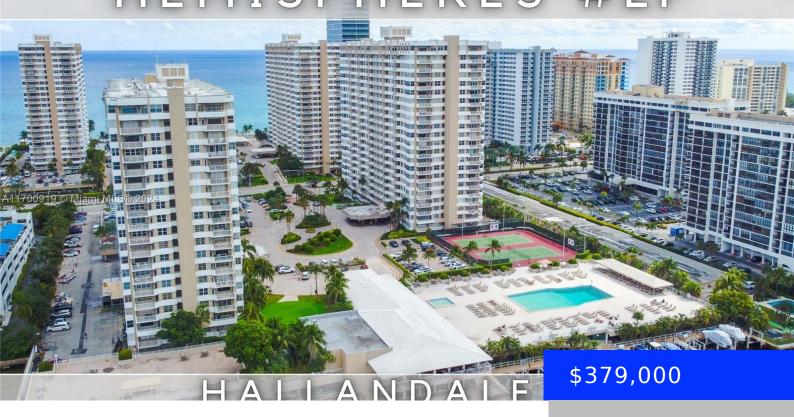

## 1985 OCEAN DR, HALLANDALE BEACH, FL, 33009

https://ritterproperties.com

Introducing the best priced 2 bedroom Opportunity in Hemispheres South! Don't miss this rarely available First floor residence offering the largest 2 bedroom layout in the building with over 1,380 SF conveniently located on the first floor with a Northeast exposure. Light and bright with an oversized living/dining room offering plenty of room for entertaining. [...]

## **Basics**

Type: Residential Status: Active

**Bedrooms: 2** beds **Bathrooms: 2** baths

**Half baths: 0** half baths **Area: 1380** sq ft

Lot size, sq ft: 0 sq ft SubdivisionName: HEMISPHERES CONDO

**ListOfficeName:** Waterfront Investment Real Estate **GarageSpaces:** 1

## **Building Details**

**Cooling features:** Central Air **Year built:** 1972

ArchitecturalStyle: High Rise NewConstructionYN: No

**Building Name:** HEMISPHERES **Exterior material:** CBS Construction

**Heating:** Electric **Parking:** 1 Space