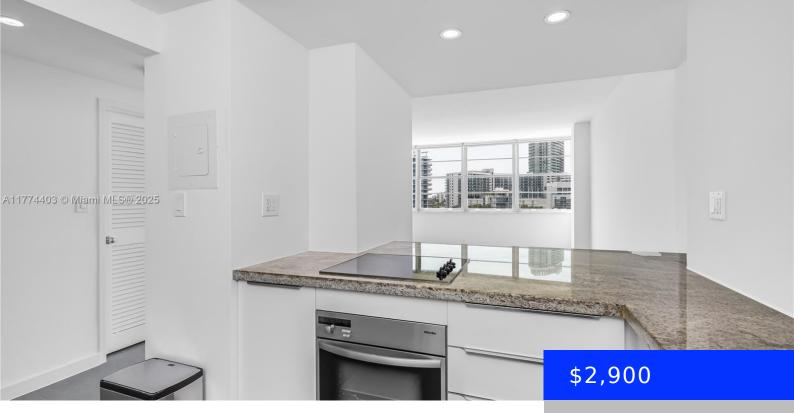

## 20 ISLAND AVE, MIAMI BEACH, FL, 33139

https://ritterproperties.com

Bright and spacious studio with bay and pool views. Beautiful large format ceramic tiles in the floor with a renovated open kitchen. Unobstructed water and pool views. Walk-in closet and hurricane impact windows. One outdoor Parking Space. Condo with a fantastic pool on the bay and a tennis court. Great and spacious gym with lots [...]

## Basics

Date added: Added 7 days ago Type: Residential Lease Bedrooms: 0 beds Half baths: 0 half baths Lot size, sq ft: 0 sq ft LeaseTerm: 12 Months GarageSpaces: 1 UnitNumber: 615 EntryLevel: 6

Category: Condominium Status: Active Bathrooms: 1 bath Area: 592 sq ft SubdivisionName: BELLE PLAZA CONDO ListOfficeName: Compass Florida, LLC View: Bay, Pool, Water ListAOR: Miami Association of REALTORS® MLS ID: A11774403