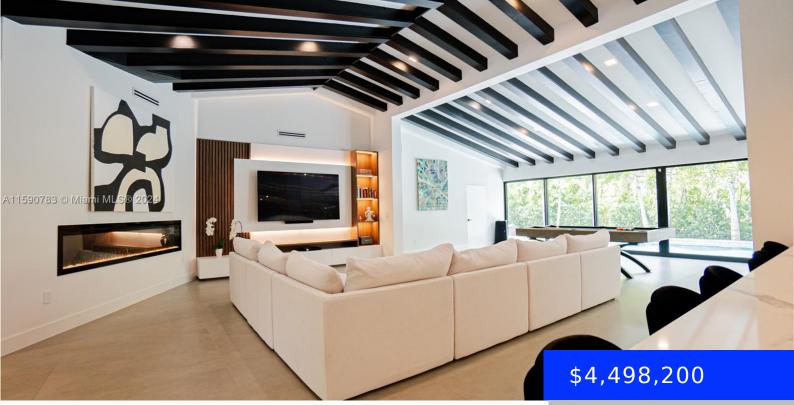

## 20 PROSPECT DR, CORAL GABLES, FL, 33133

https://ritterproperties.com

Newly renovated in 2023, this stunning 4-bedroom, 3.5-bath home in Coral Gables spans 3,332 SF+/- on a 0.26-acre+/- lot. Located in the coveted Sunrise Point area, this property features a contemporary design with clay porcelain tile floors, Bianco Carrara marble bathrooms, and a chef's kitchen with Thermador appliances. The primary suite includes walk-in closets, a [...]

## Basics

Date added: Added 2 months ago Type: Residential Bedrooms: 4 beds Half baths: 1 half bath Lot size, sq ft: 11385 sq ft ListOfficeName: Douglas Elliman View: Garden, Pool MLS ID: A11590783 Category: Single Family Residence Status: Active Bathrooms: 3 baths Area: 3332 sq ft SubdivisionName: SANS SOUCI REV & AMD GarageSpaces: 2 ListAOR: Miami Association of REALTORS®