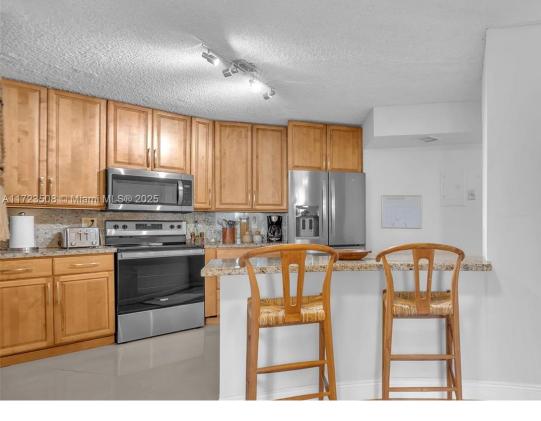

# 200 LESLIE DR, HALLANDALE BEACH, FL, 33009

https://ritterproperties.com

Welcome to this beautifully maintained 1-bed,1 bath condo in Hallandale Beach, where comfort meets convenience. This bright and spacious unit offers an open floor plan, perfect for modern living, and just minutes away from the golden sands of Hallandale Beach. Whether you're enjoying a cozy evening inside or relaxing on your private balcony, this condo [...]

#### Basics

Date added: Added 1 day ago Type: Residential Bedrooms: 1 bed Area: 875 sq ft SubdivisionName: 200 LESLIE CONDO View: Other View ListAOR: Miami Association of REALTORS® MLS ID: A11723508 Category: Condominium Status: Pending Bathrooms: 1 bath Lot size, sq ft: 0 sq ft ListOfficeName: Privee Real Estate INC UnitNumber: 511 EntryLevel: 511

## **Building Details**

Cooling features: Ceiling Fan(s) ArchitecturalStyle: High Rise Building Name: Leslie Condo Heating: Central Year built: 1981 NewConstructionYN: No Exterior material: CBS Construction Parking: 1 Space

## **Amenities & Features**

**Features:** Elevator, Family Room, First Floor Entry, Interior Hall, Lobby

Amenities: Microwave, Refrigerator

Waterfront available: No

AttachedGarageYN: No

PoolPrivateYN: No

**Security Features:** Fire Alarm, Smoke Detector, Elevator Secure, Lobby Secured